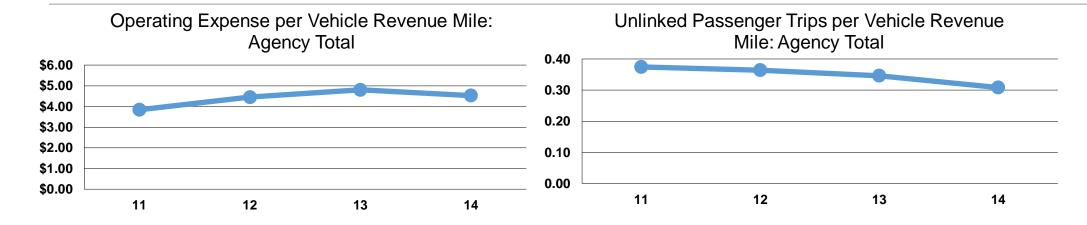

#### **Performance Measures**

#### **Service Efficiency**

|                 | Operating Expenses per | Operating Expenses per |  |  |
|-----------------|------------------------|------------------------|--|--|
| Mode            | Vehicle Revenue Mile   | Vehicle Revenue Hour   |  |  |
| Demand Response | \$4.53                 | \$52.60                |  |  |
| Total           | \$4.53                 | \$52.60                |  |  |

# **Service Effectiveness**

|                 | Operating Expenses per Unlinked | Unlinked Trips per<br>Vehicle Revenue | Unlinked Trips per<br>Vehicle Revenue |  |  |
|-----------------|---------------------------------|---------------------------------------|---------------------------------------|--|--|
| Mode            | Passenger Trip                  | Mile                                  | Hour                                  |  |  |
| Demand Response | \$14.68                         | 0.3                                   | 3.6                                   |  |  |
| Total           | \$14.68                         | 0.3                                   | 3.6                                   |  |  |