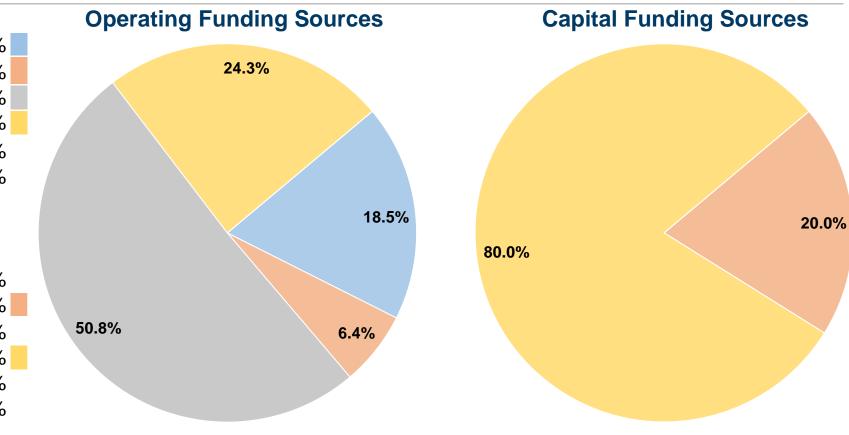

## **Financial Information**

#### **Sources of Capital Funds Expended**

| \$0      | 0.0%                               |
|----------|------------------------------------|
| \$13,722 | 20.0%                              |
| \$0      | 0.0%                               |
| \$54,887 | 80.0%                              |
| \$0      | 0.0%                               |
| \$68,609 | 100.0%                             |
|          | \$13,722<br>\$0<br>\$54,887<br>\$0 |