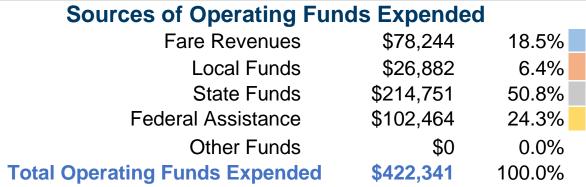

## **Summary of Operating Expenses (OE)**

\$422,341 Total Operating Expenses

## **Financial Information**