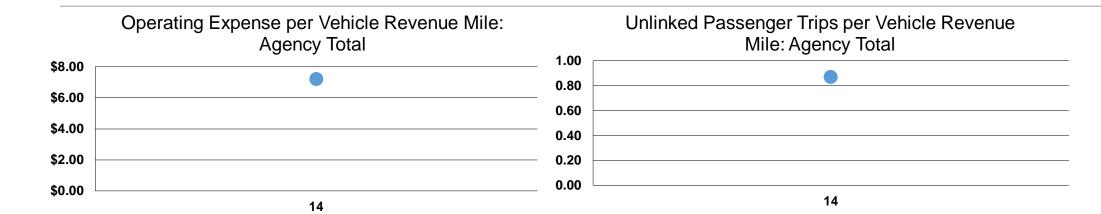

#### **Service Efficiency**

| Operating Expenses per Vehicle Revenue Mile | Operating Expenses per<br>Vehicle Revenue Hour |  |  |
|---------------------------------------------|------------------------------------------------|--|--|
| \$7.21                                      | \$55.36                                        |  |  |
| \$7.21                                      | \$55.37                                        |  |  |
| \$7.21                                      | <b>\$55.36</b>                                 |  |  |

#### **Service Effectiveness**

|                 | Operating Expenses per Unlinked | Unlinked Trips per<br>Vehicle Revenue | Unlinked Trips per<br>Vehicle Revenue |
|-----------------|---------------------------------|---------------------------------------|---------------------------------------|
| Mode            | Passenger Trip                  | Mile                                  | Hour                                  |
| Demand Response | \$8.31                          | 0.9                                   | 6.7                                   |
| Bus             | \$8.31                          | 0.9                                   | 6.7                                   |
| Total           | \$8.31                          | 0.9                                   | 6.7                                   |