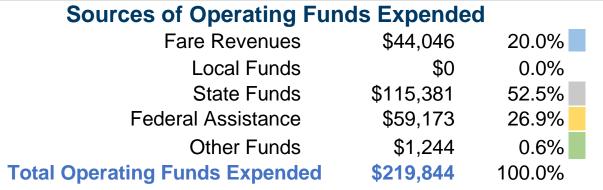

## **Summary of Operating Expenses (OE)**

\$219,844 Total Operating Expenses

## **Financial Information**