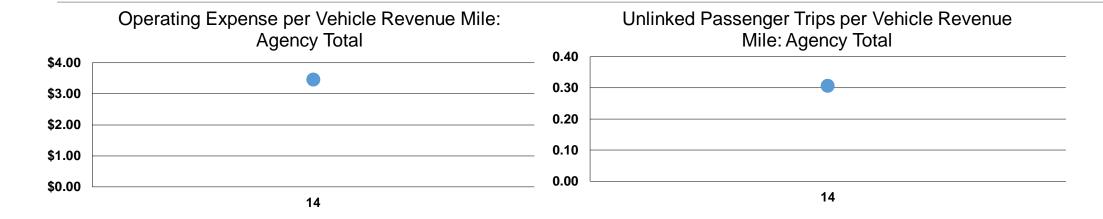

### **Service Efficiency**

| O                                              | O                                              |            |
|------------------------------------------------|------------------------------------------------|------------|
| Operating Expenses per<br>Vehicle Revenue Mile | Operating Expenses per<br>Vehicle Revenue Hour | Mode       |
| \$3.45                                         | \$40.04                                        | Demand Res |
| \$3.45                                         | \$40.04                                        | Bus        |
| \$3.45                                         | \$40.04                                        | Total      |

| Mode                   | Operating Expenses<br>per Unlinked<br>Passenger Trip | Unlinked Trips per<br>Vehicle Revenue<br>Mile | Unlinked Trips per<br>Vehicle Revenue<br>Hour |
|------------------------|------------------------------------------------------|-----------------------------------------------|-----------------------------------------------|
| <b>Demand Response</b> | \$11.30                                              | 0.3                                           | 3.5                                           |
| Bus                    | \$11.30                                              | 0.3                                           | 3.5                                           |
| Total                  | \$11.30                                              | 0.3                                           | 3.5                                           |