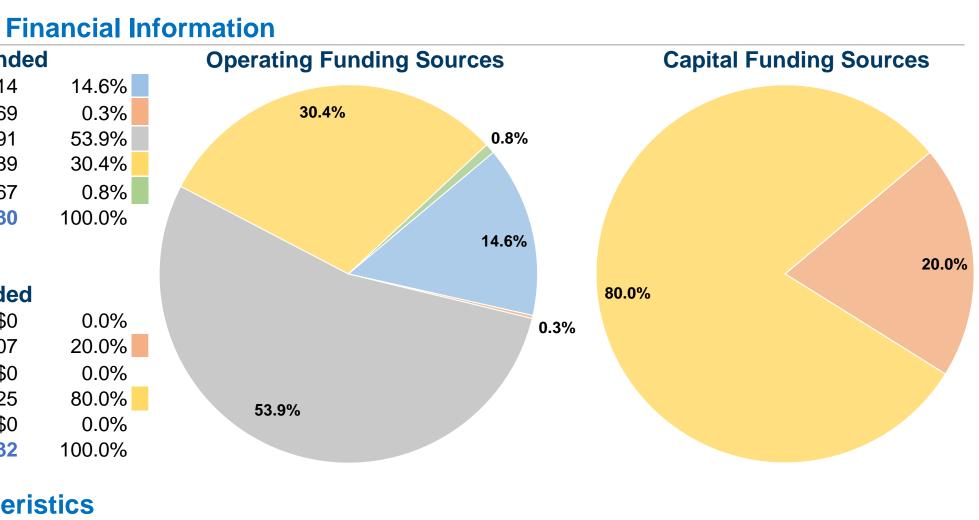

#### **Sources of Operating Funds Expended** Fare Revenues \$138,614 \$2,469 Local Funds State Funds \$510,191 Federal Assistance \$287,789 Other Funds \$7,967 **Total Operating Funds Expended** \$947,030

## **Sources of Capital Funds Expended**

| Fare Revenues                | \$0      |
|------------------------------|----------|
| Local Funds                  | \$14,607 |
| State Funds                  | \$0      |
| Federal Assistance           | \$58,425 |
| Other Funds                  | \$0      |
| Total Capital Funds Expended | \$73,032 |