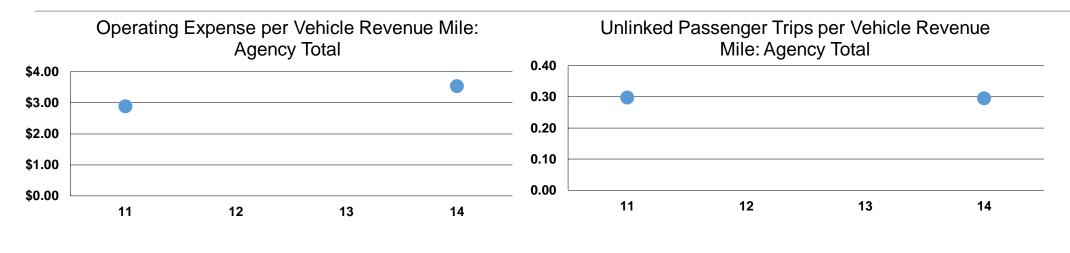

## **Service Efficiency**

| Mode            | Operating Expenses per<br>Vehicle Revenue Mile | Operating Expenses per<br>Vehicle Revenue Hour |
|-----------------|------------------------------------------------|------------------------------------------------|
| Demand Response | \$3.53                                         | \$50.99                                        |
| Bus             | \$3.53                                         | \$50.99                                        |
| Total           | \$3.53                                         | \$50.99                                        |

|                 | Service Effectiveness              |                                       |                                       |  |
|-----------------|------------------------------------|---------------------------------------|---------------------------------------|--|
|                 | Operating Expenses<br>per Unlinked | Unlinked Trips per<br>Vehicle Revenue | Unlinked Trips per<br>Vehicle Revenue |  |
| Mode            | Passenger Trip                     | Mile                                  | Hour                                  |  |
| Demand Response | \$11.94                            | 0.3                                   | 4.3                                   |  |
| Bus             | \$11.94                            | 0.3                                   | 4.3                                   |  |
| Total           | \$11.94                            | 0.3                                   | 4.3                                   |  |