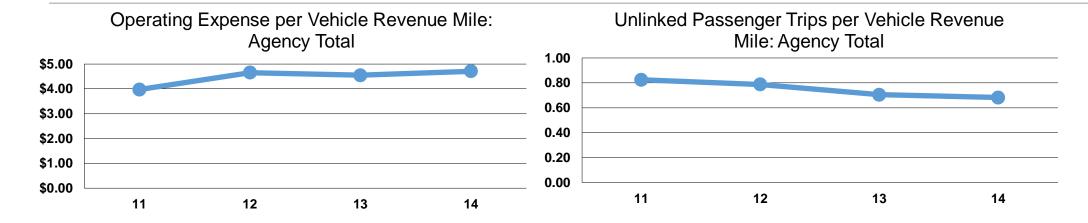

#### **Performance Measures**

#### **Service Efficiency**

|                 | Operating Expenses per | Operating Expenses pe |  |
|-----------------|------------------------|-----------------------|--|
| Mode            | Vehicle Revenue Mile   | Vehicle Revenue Hou   |  |
| Demand Response | \$4.71                 | \$44.00               |  |
| Total           | \$4.71                 | \$44.00               |  |

## **Service Effectiveness**

| Mode            | Operating Expenses per Unlinked Passenger Trip | Unlinked Trips per<br>Vehicle Revenue<br>Mile | Unlinked Trips per<br>Vehicle Revenue<br>Hour |
|-----------------|------------------------------------------------|-----------------------------------------------|-----------------------------------------------|
| Demand Response | \$6.89                                         | 0.7                                           | 6.4                                           |
| Total           | \$6.89                                         | 0.7                                           | 6.4                                           |