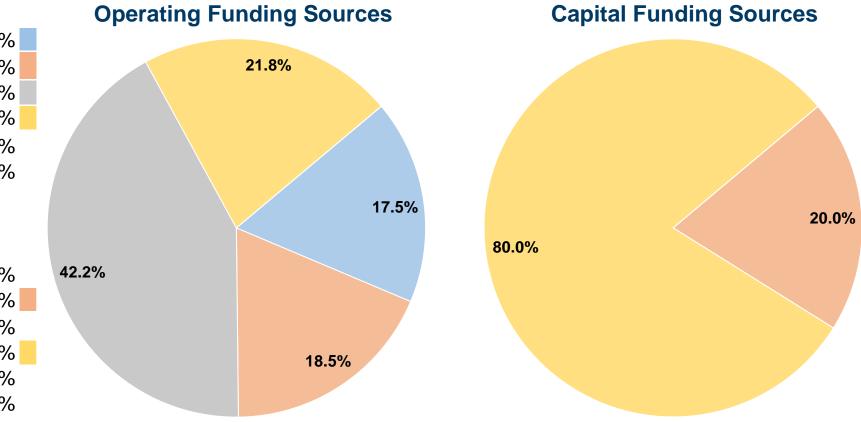

#### **Financial Information**

#### **Sources of Capital Funds Expended**

| • • • • • • • • • • • • • • • • • • • |          |        |
|---------------------------------------|----------|--------|
| Fare Revenues                         | \$0      | 0.0%   |
| Local Funds                           | \$13,946 | 20.0%  |
| State Funds                           | \$0      | 0.0%   |
| Federal Assistance                    | \$55,785 | 80.0%  |
| Other Funds                           | \$0      | 0.0%   |
| <b>Total Capital Funds Expended</b>   | \$69,731 | 100.0% |
|                                       |          |        |