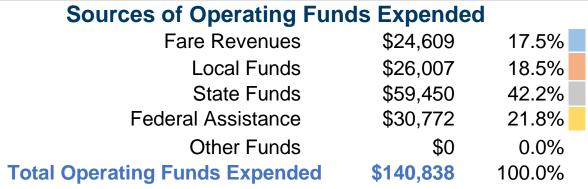

# **Summary of Operating Expenses (OE)**

\$140,838 Total Operating Expenses

#### **Financial Information**