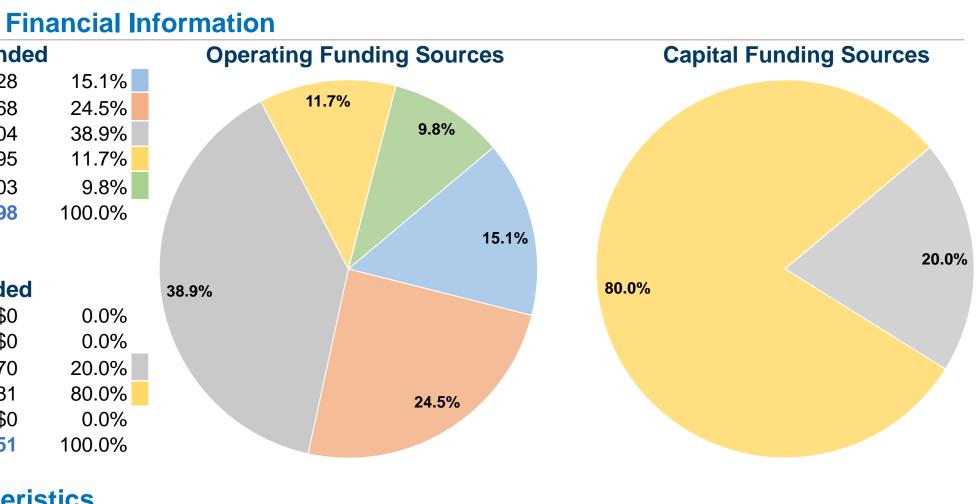

### **Sources of Operating Funds Expended** Fare Revenues \$234,928 Local Funds \$381,668 \$606,804 State Funds Federal Assistance \$182,795

Other Funds \$153,503 **Total Operating Funds Expended** \$1,559,698

### **Sources of Capital Funds Expended**

| Fare Revenues                | \$0      |
|------------------------------|----------|
| Local Funds                  | \$0      |
| State Funds                  | \$7,770  |
| Federal Assistance           | \$31,081 |
| Other Funds                  | \$0      |
| Total Capital Funds Expended | \$38,851 |