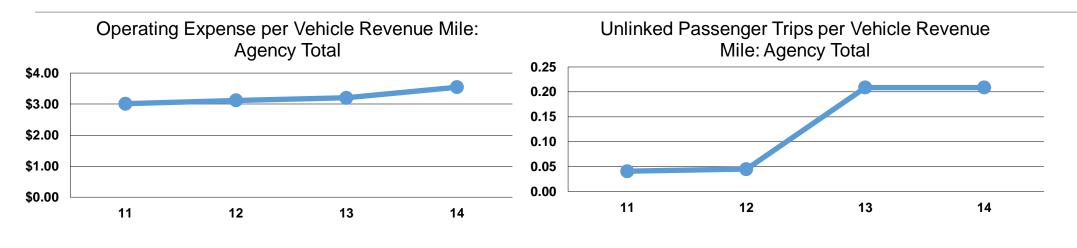

### Service Efficiency

| Mode            | Operating Expenses per<br>Vehicle Revenue Mile | Operating Expenses per<br>Vehicle Revenue Hour |  |  |
|-----------------|------------------------------------------------|------------------------------------------------|--|--|
| Demand Response | \$3.35                                         | \$63.08                                        |  |  |
| Total           | <b>\$3.35</b>                                  | <b>\$63.08</b>                                 |  |  |

| Service Effectiveness              |                                                                 |                                                                                                             |  |
|------------------------------------|-----------------------------------------------------------------|-------------------------------------------------------------------------------------------------------------|--|
| Operating Expenses<br>per Unlinked | Unlinked Trips per<br>Vehicle Revenue                           | Unlinked Trips per<br>Vehicle Revenue                                                                       |  |
| Passenger Trip                     | Mile                                                            | Hour                                                                                                        |  |
| \$15.77                            | 0.2                                                             | 4.0                                                                                                         |  |
| \$15.77                            | 0.2                                                             | 4.0                                                                                                         |  |
|                                    | Operating Expenses<br>per Unlinked<br>Passenger Trip<br>\$15.77 | Operating Expenses<br>per UnlinkedUnlinked Trips per<br>Vehicle RevenuePassenger Trip<br>\$15.77Mile<br>0.2 |  |