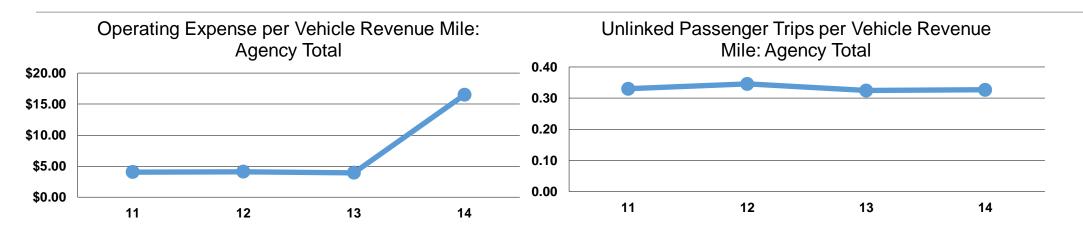

### **Service Efficiency**

| Mode            | Operating Expenses per<br>Vehicle Revenue Mile | Operating Expenses per<br>Vehicle Revenue Hour |  |
|-----------------|------------------------------------------------|------------------------------------------------|--|
| Demand Response | \$4.07                                         | \$44.58                                        |  |
| Total           | <b>\$4.07</b>                                  | <b>\$44.58</b>                                 |  |

**Financial Information Operating Funding Sources** 7.7% 38.0% 16.0% 2.0% 36.3% 16.0% 2.0% 7.7% 100.0% 36.3% 38.0%

|                 | Service Effectiveness              |                                       |                                       |  |
|-----------------|------------------------------------|---------------------------------------|---------------------------------------|--|
| -               | Operating Expenses<br>per Unlinked | Unlinked Trips per<br>Vehicle Revenue | Unlinked Trips per<br>Vehicle Revenue |  |
| Mode            | Passenger Trip                     | Mile                                  | Hour                                  |  |
| Demand Response | \$12.56                            | 0.3                                   | 3.5                                   |  |
| Total           | \$12.56                            | 0.3                                   | 3.5                                   |  |