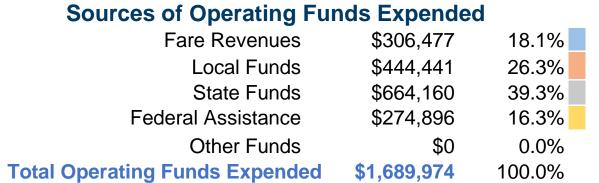

#### **Summary of Operating Expenses (OE)**

\$1,689,974 Total Operating Expenses

### **Sources of Capital Funds Expended**

Fare Revenues \$0 Local Funds State Funds Federal Assistance \$0 Other Funds **Total Capital Funds Expended** \$0

**Service Effectiveness** 