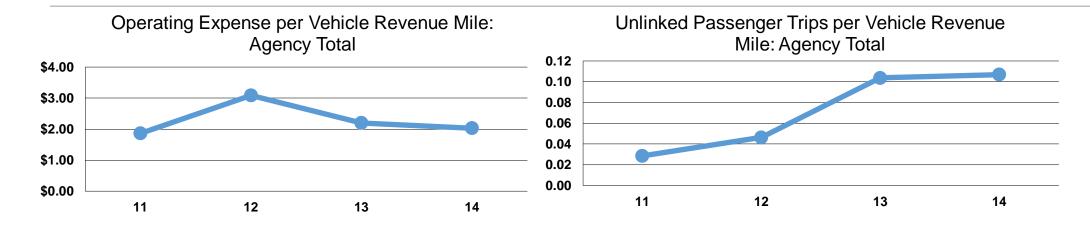

#### **Service Efficiency**

|                 |                        |                        | C               | perating Expenses | <b>Unlinked Trips per</b> |
|-----------------|------------------------|------------------------|-----------------|-------------------|---------------------------|
|                 | Operating Expenses per | Operating Expenses per |                 | per Unlinked      | Vehicle Revenue           |
| Mode            | Vehicle Revenue Mile   | Vehicle Revenue Hour   | Mode            | Passenger Trip    | Mile                      |
| Demand Response | \$2.03                 | \$41.85                | Demand Response | \$19.02           | 0.1                       |
| Total           | \$2.03                 | \$41.85                | Total           | \$19.02           | 0.1                       |