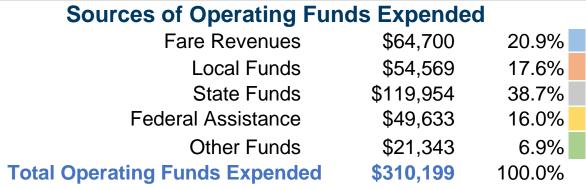

## **Summary of Operating Expenses (OE)**

\$310,199 Total Operating Expenses

### **Sources of Capital Funds Expended**

| \$0       | 0.0%                                |
|-----------|-------------------------------------|
| \$0       | 0.0%                                |
| \$42,138  | 20.0%                               |
| \$168,552 | 80.0%                               |
| \$0       | 0.0%                                |
| \$210,690 | 100.0%                              |
|           | \$0<br>\$42,138<br>\$168,552<br>\$0 |