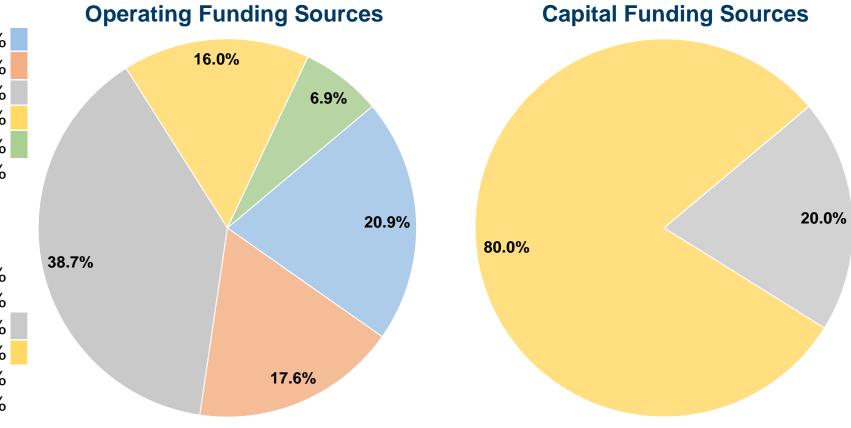

### **Sources of Capital Funds Expended**

| \$0       | 0.0%                                |
|-----------|-------------------------------------|
| \$0       | 0.0%                                |
| \$42,138  | 20.0%                               |
| \$168,552 | 80.0%                               |
| \$0       | 0.0%                                |
| \$210,690 | 100.0%                              |
|           | \$0<br>\$42,138<br>\$168,552<br>\$0 |