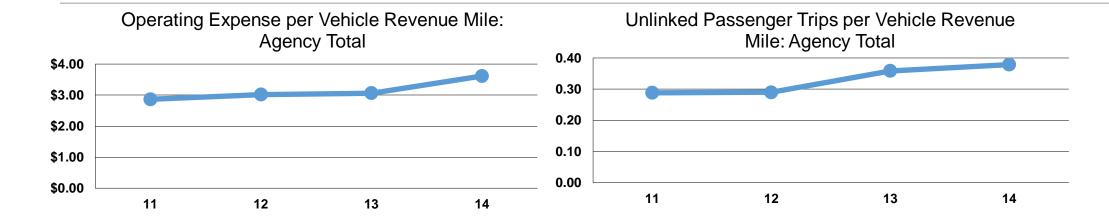

#### **Service Efficiency**

|                 | Operating Expenses per | Operating Expenses per |  |
|-----------------|------------------------|------------------------|--|
| Mode            | Vehicle Revenue Mile   | Vehicle Revenue Hour   |  |
| Demand Response | \$3.61                 | \$36.36                |  |
| Total           | <b>\$3.61</b>          | \$36.36                |  |

## **Service Effectiveness**

|                 | Operating Expenses per Unlinked | Unlinked Trips per<br>Vehicle Revenue | Unlinked Trips per<br>Vehicle Revenue |  |  |
|-----------------|---------------------------------|---------------------------------------|---------------------------------------|--|--|
| Mode            | Passenger Trip                  | Mile                                  | Hour                                  |  |  |
| Demand Response | \$9.54                          | 0.4                                   | 3.8                                   |  |  |
| Total           | \$9.54                          | 0.4                                   | 3.8                                   |  |  |