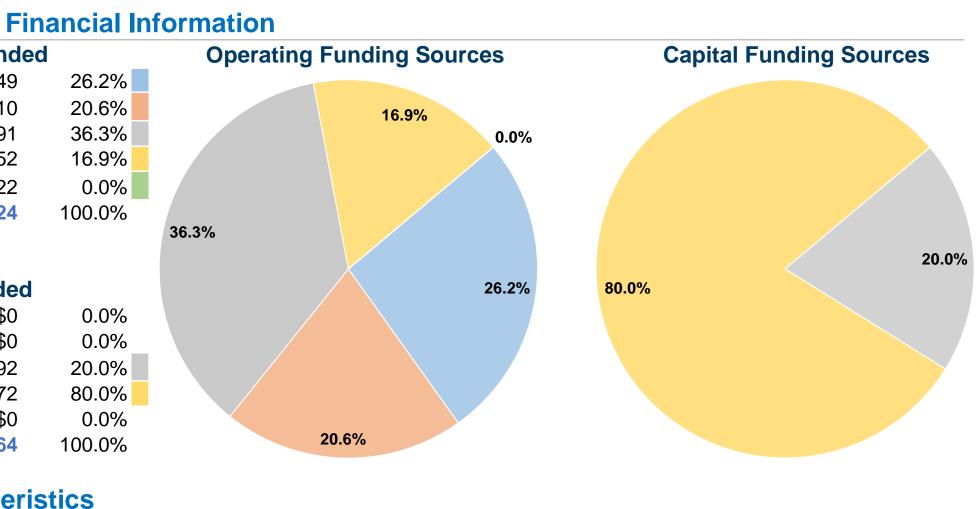

### **Sources of Operating Funds Expended** \$110,449 Fare Revenues \$86,810 Local Funds State Funds \$152,591 \$70,952 Federal Assistance Other Funds \$22 **Total Operating Funds Expended** \$420,824

# **Sources of Capital Funds Expended**

| Fare Revenues                | \$0      |
|------------------------------|----------|
| Local Funds                  | \$0      |
| State Funds                  | \$13,592 |
| Federal Assistance           | \$54,372 |
| Other Funds                  | \$0      |
| Total Capital Funds Expended | \$67,964 |