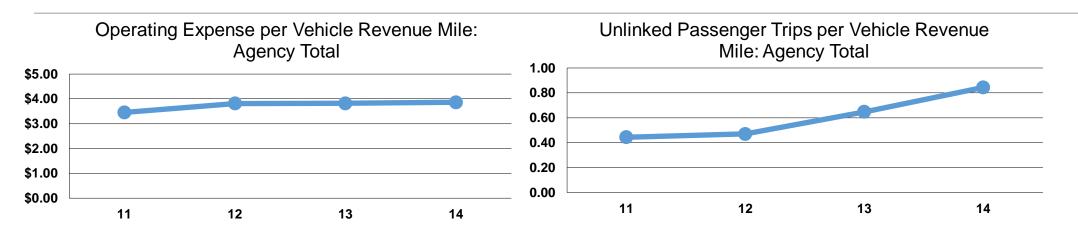

# Service Efficiency

| Mode            | Operating Expenses per<br>Vehicle Revenue Mile | Operating Expenses per<br>Vehicle Revenue Hour |
|-----------------|------------------------------------------------|------------------------------------------------|
| Demand Response | \$3.86                                         | \$35.99                                        |
| Total           | <b>\$3.86</b>                                  | <b>\$35.99</b>                                 |

|                 | Service Lifectiveness              |                                       |                                       |  |
|-----------------|------------------------------------|---------------------------------------|---------------------------------------|--|
|                 | Operating Expenses<br>per Unlinked | Unlinked Trips per<br>Vehicle Revenue | Unlinked Trips per<br>Vehicle Revenue |  |
| Mode            | Passenger Trip                     | Mile                                  | Hour                                  |  |
| Demand Response | \$4.58                             | 0.8                                   | 7.9                                   |  |
| Total           | \$4.58                             | 0.8                                   | 7.9                                   |  |
|                 |                                    |                                       |                                       |  |