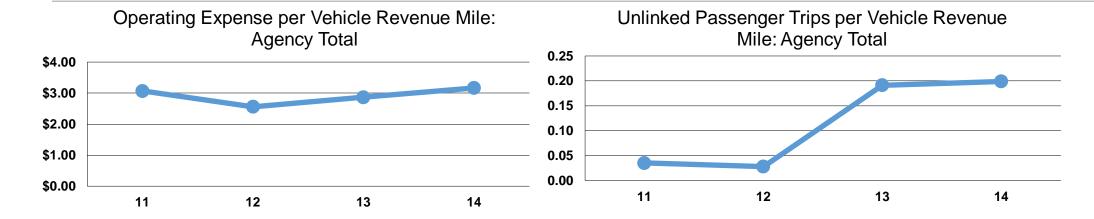

#### **Performance Measures**

#### **Service Efficiency**

| <b>Node</b>     | Operating Expenses per<br>Vehicle Revenue Mile | Operating Expenses per<br>Vehicle Revenue Hour |  |
|-----------------|------------------------------------------------|------------------------------------------------|--|
| Demand Response | \$3.17                                         | \$50.54                                        |  |
| otal            | \$3.17                                         | \$50.54                                        |  |

## **Service Effectiveness**

|                 | Operating Expenses per Unlinked | Unlinked Trips per<br>Vehicle Revenue | Unlinked Trips per<br>Vehicle Revenue |  |
|-----------------|---------------------------------|---------------------------------------|---------------------------------------|--|
| Mode            | Passenger Trip                  | Mile                                  | Hour                                  |  |
| Demand Response | \$15.92                         | 0.2                                   | 3.2                                   |  |
| Total           | \$15.92                         | 0.2                                   | 3.2                                   |  |