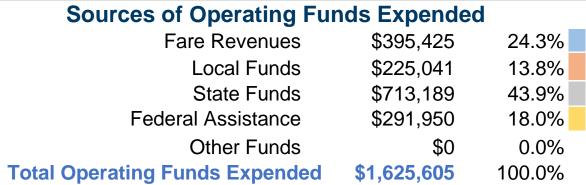

### **Summary of Operating Expenses (OE)**

\$1,625,605 Total Operating Expenses

### **Financial Information**