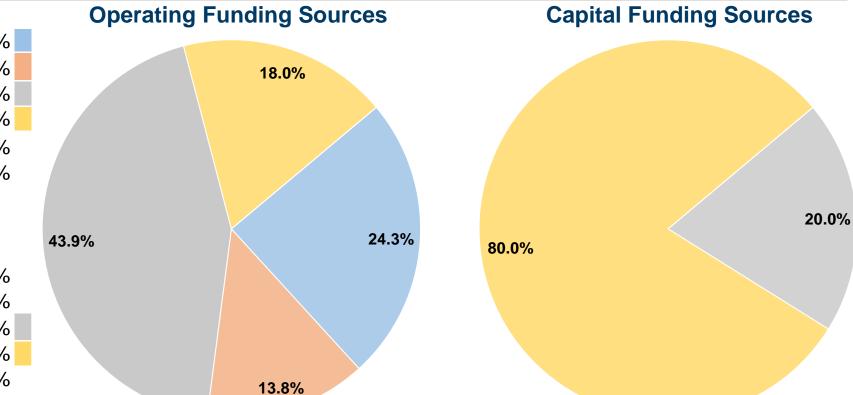

### **Financial Information**

### **Sources of Capital Funds Expended**

| • • • • • • • • • • • • • • • • • • • |           |        |
|---------------------------------------|-----------|--------|
| Fare Revenues                         | \$0       | 0.0%   |
| Local Funds                           | \$0       | 0.0%   |
| State Funds                           | \$21,854  | 20.0%  |
| Federal Assistance                    | \$87,415  | 80.0%  |
| Other Funds                           | \$0       | 0.0%   |
| Total Capital Funds Expended          | \$109,269 | 100.0% |