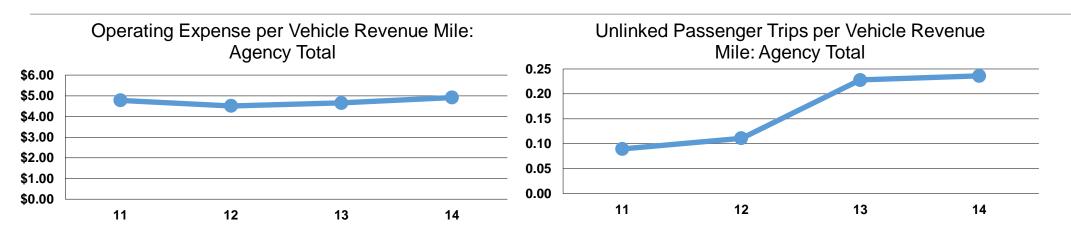

## **Service Efficiency**

| Mode            | Operating Expenses per<br>Vehicle Revenue Mile | Operating Expenses per<br>Vehicle Revenue Hour |
|-----------------|------------------------------------------------|------------------------------------------------|
| Demand Response | \$4.91                                         | \$78.88                                        |
| Total           | <b>\$4.91</b>                                  | <b>\$78.88</b>                                 |

|                 | Service Effectiveness              |                                       |                                       |  |
|-----------------|------------------------------------|---------------------------------------|---------------------------------------|--|
|                 | Operating Expenses<br>per Unlinked | Unlinked Trips per<br>Vehicle Revenue | Unlinked Trips per<br>Vehicle Revenue |  |
| Mode            | Passenger Trip                     | Mile                                  | Hour                                  |  |
| Demand Response | \$20.80                            | 0.2                                   | 3.8                                   |  |
| Total           | \$20.80                            | 0.2                                   | 3.8                                   |  |