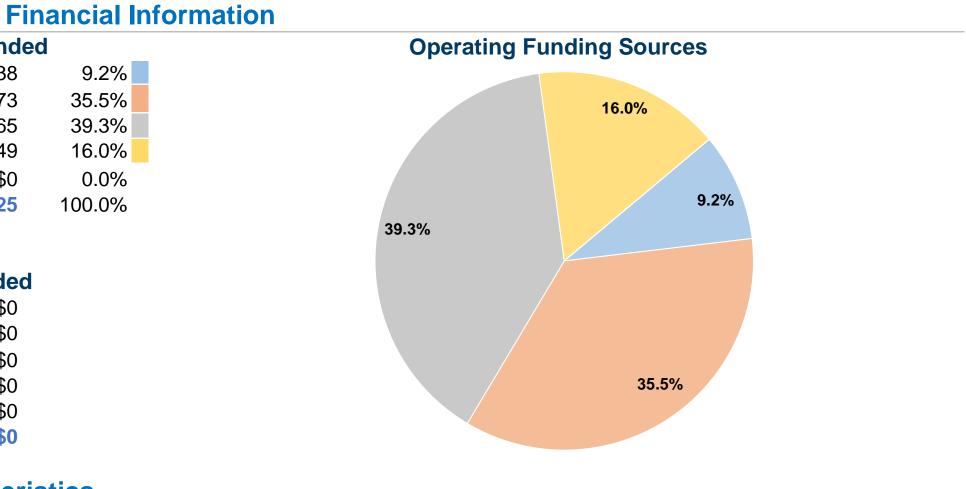

#### **Sources of Operating Funds Expended** Fare Revenues \$61,138 Local Funds \$235,273 State Funds \$260,765 \$106,349 Federal Assistance Other Funds \$0 **Total Operating Funds Expended** \$663,525