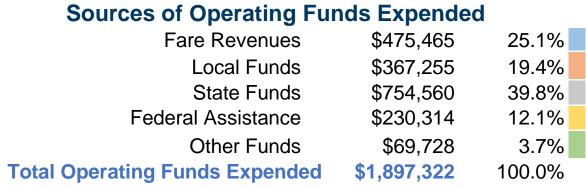

### **Summary of Operating Expenses (OE)**

\$1,897,322 Total Operating Expenses

## **Financial Information**