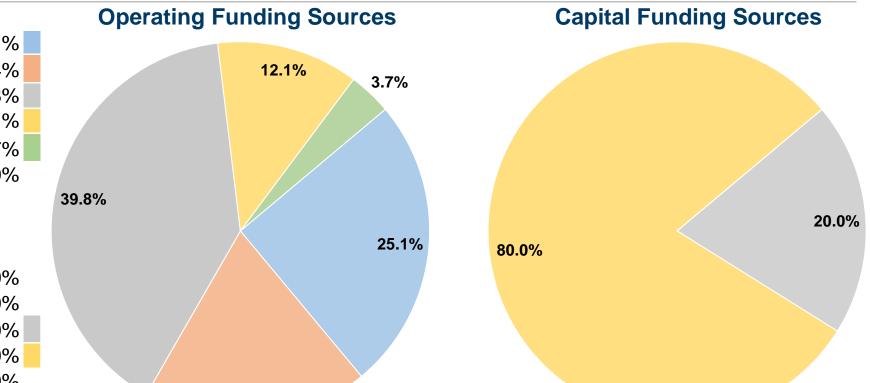

#### **Sources of Capital Funds Expended**

| • • • • • • • • • • • • • • • • • • • |          |        |
|---------------------------------------|----------|--------|
| Fare Revenues                         | \$0      | 0.0%   |
| Local Funds                           | \$0      | 0.0%   |
| State Funds                           | \$11,553 | 20.0%  |
| Federal Assistance                    | \$46,209 | 80.0%  |
| Other Funds                           | \$0      | 0.0%   |
| Total Capital Funds Expended          | \$57,762 | 100.0% |

19.4%