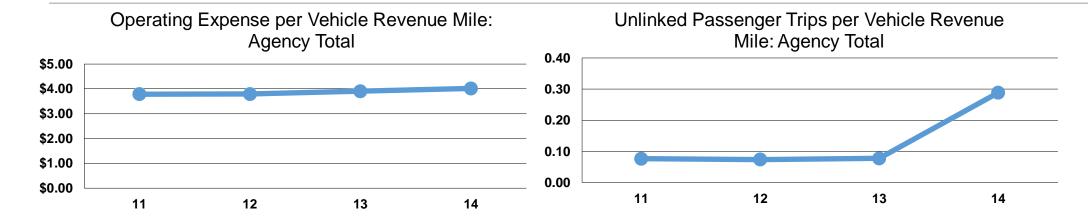

### **Service Efficiency**

|                 | Operating Expenses per | Operating Expenses per |  |
|-----------------|------------------------|------------------------|--|
| Mode            | Vehicle Revenue Mile   | Vehicle Revenue Hour   |  |
| Demand Response | \$4.02                 | \$68.13                |  |
| Total           | \$4.02                 | \$68.13                |  |

## **Service Effectiveness**

| Mode            | Operating Expenses per Unlinked Passenger Trip | Unlinked Trips per<br>Vehicle Revenue<br>Mile | Unlinked Trips per<br>Vehicle Revenue<br>Hour |
|-----------------|------------------------------------------------|-----------------------------------------------|-----------------------------------------------|
| Demand Response | \$13.91                                        | 0.3                                           | 4.9                                           |
| Total           | \$13.91                                        | 0.3                                           | 4.9                                           |