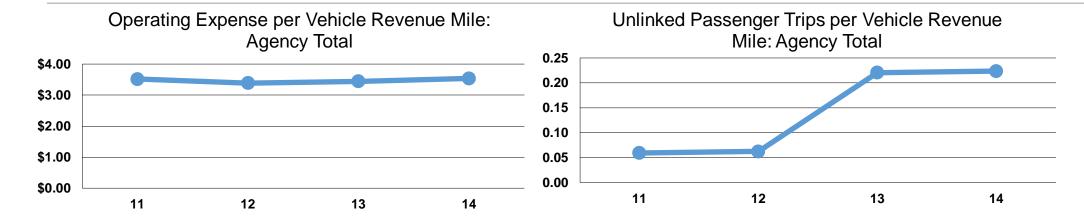

### **Service Efficiency**

|                 | Operating Expenses per | Operating Expenses per |  |
|-----------------|------------------------|------------------------|--|
| Mode            | Vehicle Revenue Mile   | Vehicle Revenue Hour   |  |
| Demand Response | \$3.54                 | \$52.69                |  |
| Total           | \$3.54                 | <b>\$52.69</b>         |  |

# **Service Effectiveness**

|                 | Operating Expenses per Unlinked | Unlinked Trips per<br>Vehicle Revenue | Unlinked Trips per<br>Vehicle Revenue |
|-----------------|---------------------------------|---------------------------------------|---------------------------------------|
| Mode            | Passenger Trip                  | Mile                                  | Hour                                  |
| Demand Response | \$15.82                         | 0.2                                   | 3.3                                   |
| Total           | \$15.82                         | 0.2                                   | 3.3                                   |