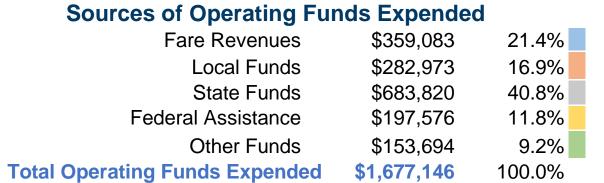

### **Summary of Operating Expenses (OE)**

**\$1,677,146 Total Operating Expenses** 

### **Sources of Capital Funds Expended**

Fare Revenues \$0 Local Funds State Funds Federal Assistance \$0 Other Funds **Total Capital Funds Expended** \$0

### **Vehicles Operated** at Maximum Service

|                 | Directly | Purchased             | Operating       | Fare      | <b>Uses of Capital</b> | <b>Annual Unlinked</b> | <b>Annual Vehicle</b> | <b>Annual Vehicle</b> |
|-----------------|----------|-----------------------|-----------------|-----------|------------------------|------------------------|-----------------------|-----------------------|
| Mode            | Operated | <b>Transportation</b> | <b>Expenses</b> | Revenues  | Funds                  | Trips                  | <b>Revenue Miles</b>  | <b>Revenue Hours</b>  |
| Demand Response | 21       | -                     | \$1,677,146     | \$359,083 | \$0                    | 106,033                | 474,061               | 31,828                |
| Total           | 21       | -                     | \$1,677,146     | \$359,083 | <b>\$0</b>             | 106,033                | 474,061               | 31,828                |