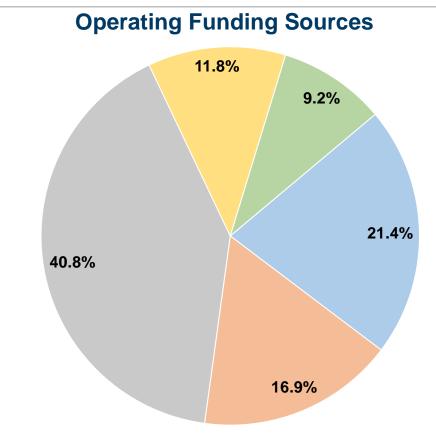

### **Summary of Operating Expenses (OE)**

**\$1,677,146 Total Operating Expenses** 

### **Vehicles Operated** at Maximum Service

|                 | Directly | Purchased             | Operating       | Fare      | <b>Uses of Capital</b> | <b>Annual Unlinked</b> | <b>Annual Vehicle</b> | <b>Annual Vehicle</b> |
|-----------------|----------|-----------------------|-----------------|-----------|------------------------|------------------------|-----------------------|-----------------------|
| Mode            | Operated | <b>Transportation</b> | <b>Expenses</b> | Revenues  | Funds                  | Trips                  | <b>Revenue Miles</b>  | <b>Revenue Hours</b>  |
| Demand Response | 21       | -                     | \$1,677,146     | \$359,083 | \$0                    | 106,033                | 474,061               | 31,828                |
| Total           | 21       | -                     | \$1,677,146     | \$359,083 | <b>\$0</b>             | 106,033                | 474,061               | 31,828                |