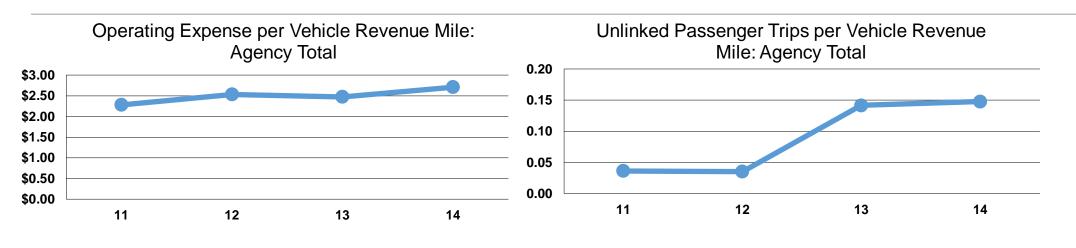

| Mode            | Operating Expenses per<br>Vehicle Revenue Mile | Operating Expenses per<br>Vehicle Revenue Hour |  |
|-----------------|------------------------------------------------|------------------------------------------------|--|
| Demand Response | \$2.71                                         | \$55.39                                        |  |
| Total           | <b>\$2.71</b>                                  | <b>\$55.39</b>                                 |  |

| -               | Operating Expenses<br>per Unlinked | Unlinked Trips per<br>Vehicle Revenue | Unlinked Trips per<br>Vehicle Revenue |
|-----------------|------------------------------------|---------------------------------------|---------------------------------------|
| Mode            | Passenger Trip                     | Mile                                  | Hour                                  |
| Demand Response | \$18.31                            | 0.1                                   | 3.0                                   |
| Total           | \$18.31                            | 0.1                                   | 3.0                                   |