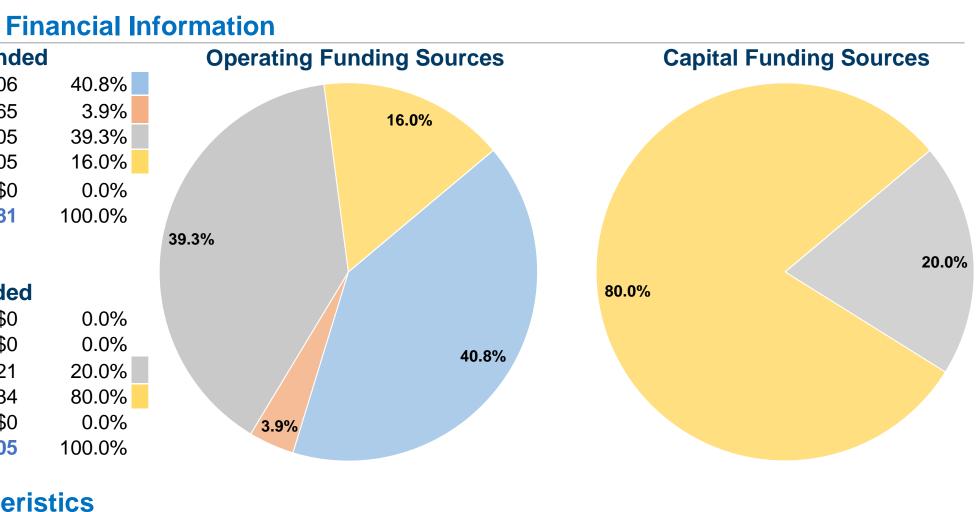

### **Sources of Operating Funds Expended** \$327,306 Fare Revenues \$31,265 Local Funds State Funds \$314,905 \$127,805 Federal Assistance Other Funds \$0 **Total Operating Funds Expended** \$801,281

### **Sources of Capital Funds Expended**

| Fare Revenues                | \$0       |
|------------------------------|-----------|
| Local Funds                  | \$0       |
| State Funds                  | \$23,121  |
| Federal Assistance           | \$92,484  |
| Other Funds                  | \$0       |
| Total Capital Funds Expended | \$115,605 |