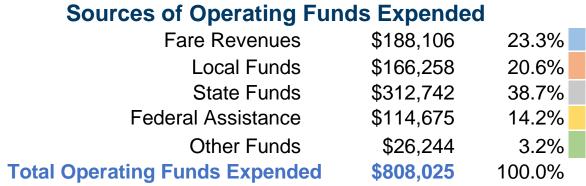

# **Summary of Operating Expenses (OE)**

\$808,025 **Total Operating Expenses** 

# **Financial Information**