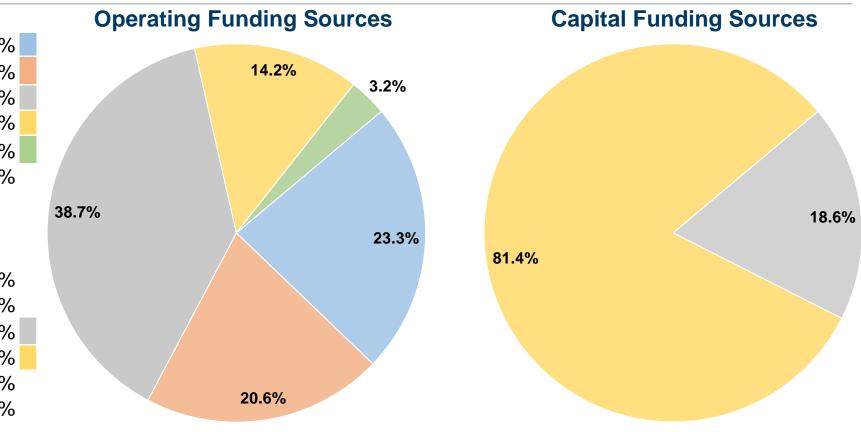

# **Financial Information**

#### **Sources of Capital Funds Expended**

| Fare Revenues                       | \$0       | 0.0%   |
|-------------------------------------|-----------|--------|
| Local Funds                         | \$0       | 0.0%   |
| State Funds                         | \$34,070  | 18.6%  |
| Federal Assistance                  | \$149,304 | 81.4%  |
| Other Funds                         | \$0       | 0.0%   |
| <b>Total Capital Funds Expended</b> | \$183,374 | 100.0% |