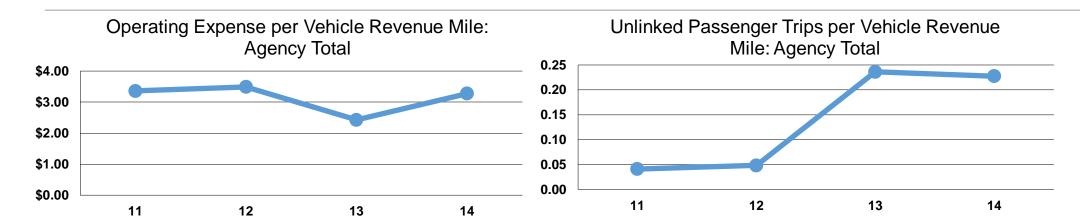

#### **Performance Measures**

# **Service Efficiency**

|                 | Operating Expenses per | Operating Expenses per |  |
|-----------------|------------------------|------------------------|--|
| Mode            | Vehicle Revenue Mile   | Vehicle Revenue Hour   |  |
| Demand Response | \$3.28                 | \$46.00                |  |
| Total           | \$3.28                 | \$46.00                |  |

# **Service Effectiveness**

|                 | Operating Expenses per Unlinked | Unlinked Trips per<br>Vehicle Revenue | Unlinked Trips per<br>Vehicle Revenue |  |
|-----------------|---------------------------------|---------------------------------------|---------------------------------------|--|
| Mode            | Passenger Trip                  | Mile                                  | Hour                                  |  |
| Demand Response | \$14.40                         | 0.2                                   | 3.2                                   |  |
| Total           | \$14.40                         | 0.2                                   | 3.2                                   |  |