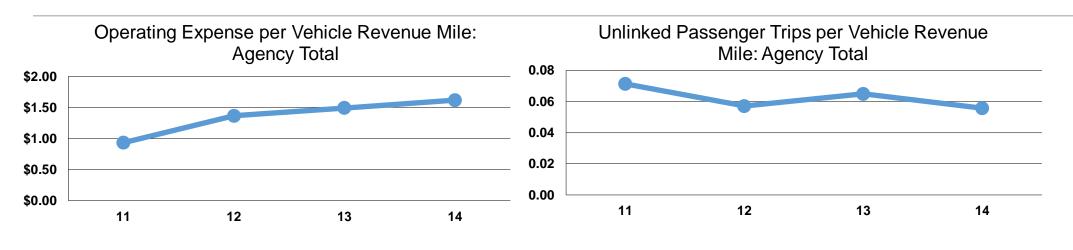

## **Service Efficiency**

|                 | <b>Operating Expenses per</b> | <b>Operating Expenses per</b> |  |
|-----------------|-------------------------------|-------------------------------|--|
| Mode            | Vehicle Revenue Mile          | Vehicle Revenue Hour          |  |
| Demand Response | \$1.62                        | \$22.33                       |  |
| Total           | \$1.62                        | \$22.33                       |  |

|                 | Service Effectiveness              |                                       |                                       |  |
|-----------------|------------------------------------|---------------------------------------|---------------------------------------|--|
|                 | Operating Expenses<br>per Unlinked | Unlinked Trips per<br>Vehicle Revenue | Unlinked Trips per<br>Vehicle Revenue |  |
| Mode            | Passenger Trip                     | Mile                                  | Hour                                  |  |
| Demand Response | \$29.05                            | 0.1                                   | 0.8                                   |  |
| Total           | \$29.05                            | 0.1                                   | 0.8                                   |  |