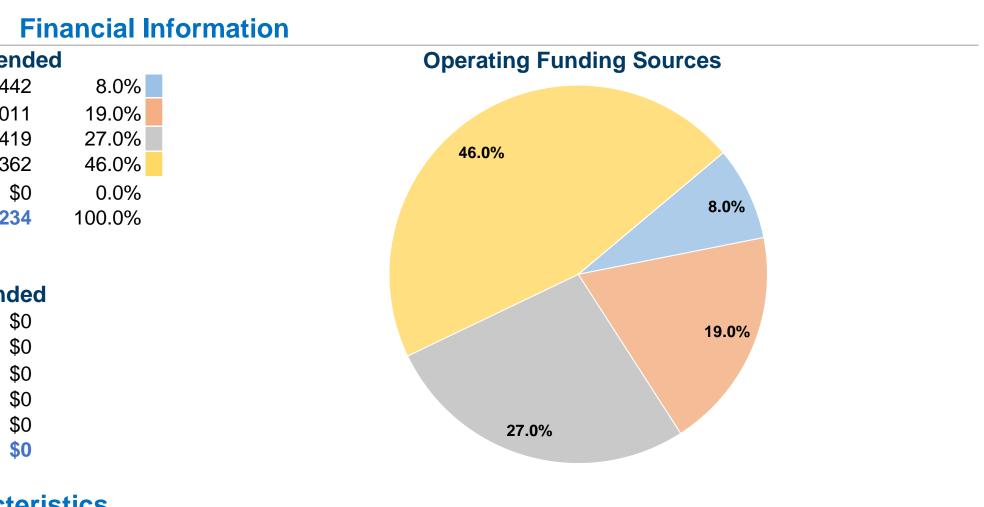

| <b>General Information</b>                  |                                | F         |
|---------------------------------------------|--------------------------------|-----------|
|                                             | Sources of Operating Fun       | ds Expend |
|                                             | Fare Revenues                  | \$29,442  |
| Service Consumption                         | Local Funds                    | \$70,011  |
| 12,677 Annual Unlinked Trips (UPT)          | State Funds                    | \$99,419  |
|                                             | Federal Assistance             | \$169,362 |
| Service Supplied                            | Other Funds                    | \$0       |
| 227,491 Annual Vehicle Revenue Miles (VRM)  | Total Operating Funds Expended | \$368,234 |
| 16,487 Annual Vehicle Revenue Hours (VRH)   |                                |           |
| Summary of Operating Expenses (OE)          | Sources of Capital Fund        | s Expende |
| \$368,234 Total Operating Expenses          | Fare Revenues                  | - \$0     |
|                                             | Local Funds                    | \$0       |
| Database Information                        | State Funds                    | \$0       |
| NTDID: 5R02-50389                           | Federal Assistance             | \$0       |
| Reporter Type: Rural General Public Transit | Other Funds                    | \$0       |
|                                             |                                |           |