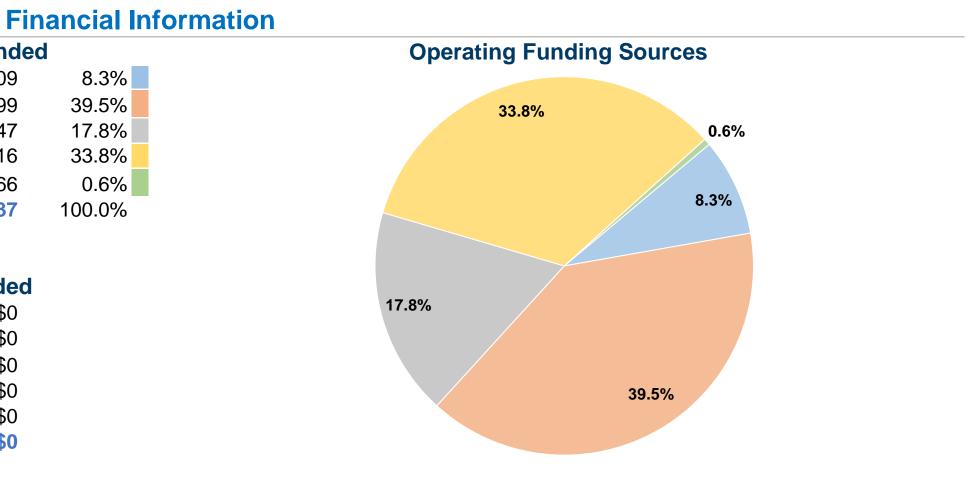

#### **Sources of Operating Funds Expended** Fare Revenues \$57,609 \$273,599 Local Funds State Funds \$123,047 Federal Assistance \$233,716 Other Funds \$3,866 **Total Operating Funds Expended** \$691,837