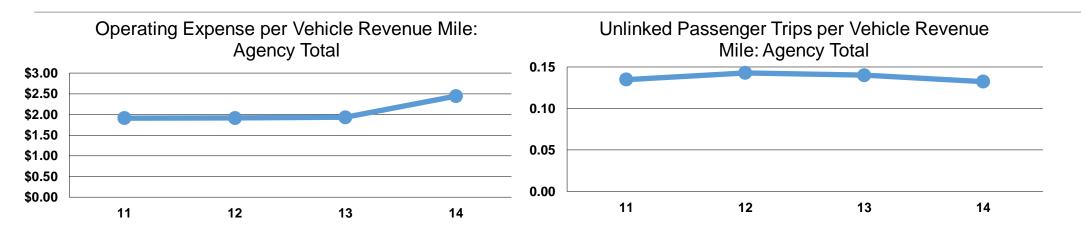

### **Service Efficiency**

| Mode            | Operating Expenses per<br>Vehicle Revenue Mile | Operating Expenses per<br>Vehicle Revenue Hour |  |
|-----------------|------------------------------------------------|------------------------------------------------|--|
| Demand Response | \$2.44                                         | \$30.57                                        |  |
| Total           | <b>\$2.44</b>                                  | <b>\$30.57</b>                                 |  |

|                 | Service Effectiveness                                |                                               |                                               |  |
|-----------------|------------------------------------------------------|-----------------------------------------------|-----------------------------------------------|--|
| Mode            | Operating Expenses<br>per Unlinked<br>Passenger Trip | Unlinked Trips per<br>Vehicle Revenue<br>Mile | Unlinked Trips per<br>Vehicle Revenue<br>Hour |  |
| Demand Response | 0 1                                                  | 0.1                                           | 1.7                                           |  |
| Total           | \$18.48                                              | 0.1                                           | 1.7                                           |  |