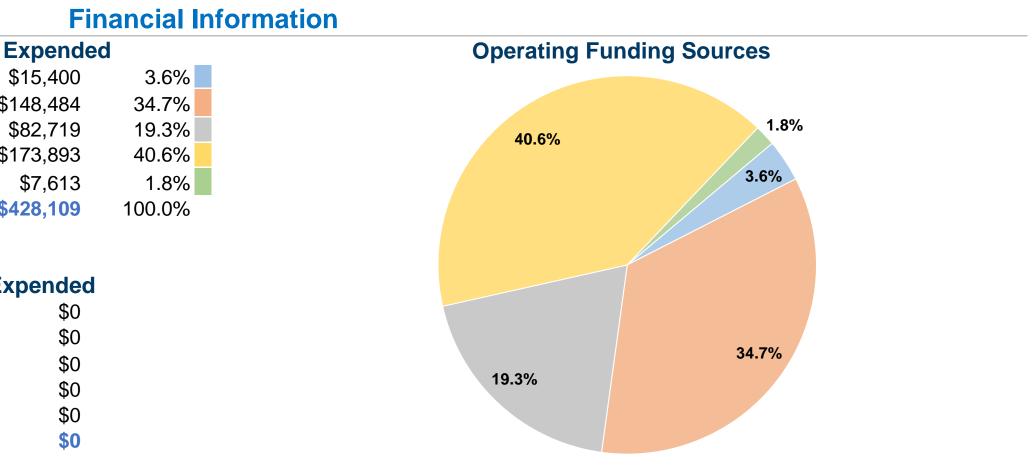

## **General Information**

51,173 Annual Unlinked Trips (UPT)

Summary of Operating Expenses (OE)

NTDID: 5R02-50358

**Reporter Type:** Rural General Public Transit

\$428,109 Total Operating Expenses

63,042 Annual Vehicle Revenue Miles (VRM)

#### **Sources of Operating Funds Expended** Fare Revenues \$15,400 \$148,484 Local Funds State Funds Federal Assistance \$173,893 Other Funds

**Total Operating Funds E** 

| Expended | \$428,109 |
|----------|-----------|
|          |           |