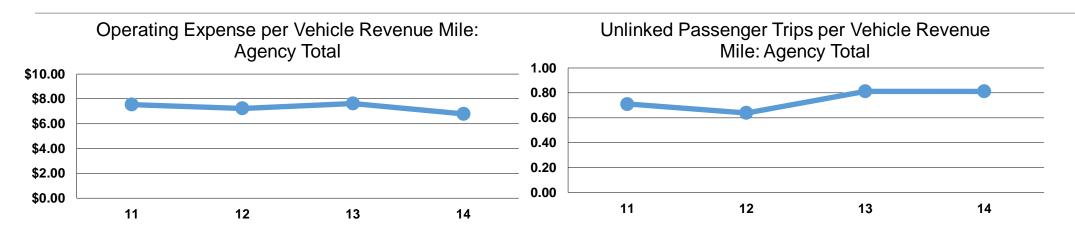

### **Performance Measures**

## **Service Efficiency**

| Mode            | Operating Expenses per<br>Vehicle Revenue Mile | Operating Expenses per<br>Vehicle Revenue Hour |
|-----------------|------------------------------------------------|------------------------------------------------|
| Demand Response | \$6.79                                         | \$59.71                                        |
| Total           | <b>\$6.79</b>                                  | <b>\$59.71</b>                                 |

|                 | Service Effectiveness                                |                                               |                                               |  |
|-----------------|------------------------------------------------------|-----------------------------------------------|-----------------------------------------------|--|
| Mode            | Operating Expenses<br>per Unlinked<br>Passenger Trip | Unlinked Trips per<br>Vehicle Revenue<br>Mile | Unlinked Trips per<br>Vehicle Revenue<br>Hour |  |
| Demand Response | \$8.37                                               | 0.8                                           | 7.1                                           |  |
| Total           | \$8.37                                               | 0.8                                           | 7.1                                           |  |