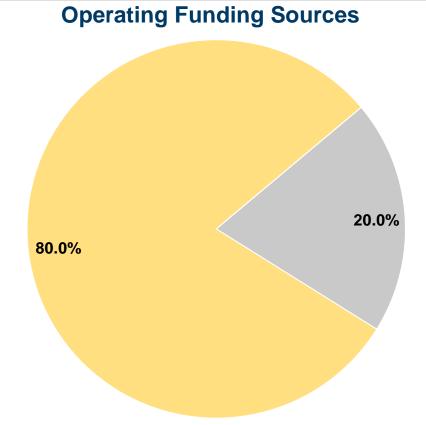

# Sources of Operating Funds Expended

Fare Revenues \$0 0.0% \$0 Local Funds 0.0% State Funds 20.0% \$14,550 Federal Assistance \$58,199 80.0% Other Funds \$0 0.0% **Total Operating Funds Expended** \$72,749 100.0%