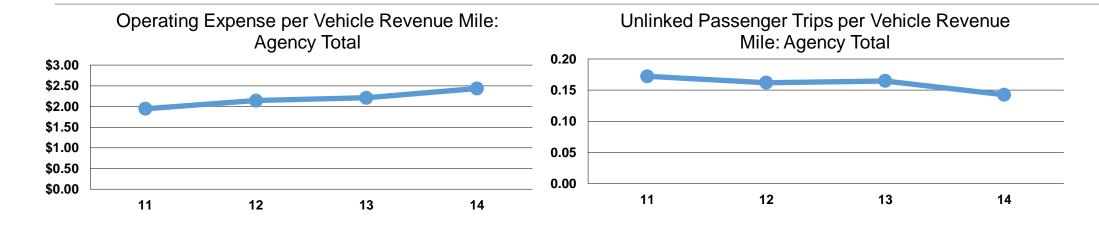

#### **Service Efficiency**

|                 | Operating Expenses per | Operating Expenses per |
|-----------------|------------------------|------------------------|
| Mode            | Vehicle Revenue Mile   | Vehicle Revenue Hour   |
| Demand Response | \$2.43                 | \$55.08                |
| Total           | <b>\$2.43</b>          | \$55.08                |

# **Service Effectiveness**

|                 | Operating Expenses per Unlinked | Unlinked Trips per<br>Vehicle Revenue | Unlinked Trips per<br>Vehicle Revenue |  |  |  |
|-----------------|---------------------------------|---------------------------------------|---------------------------------------|--|--|--|
| Mode            | Passenger Trip                  | Mile                                  | Hour                                  |  |  |  |
| Demand Response | \$17.08                         | 0.1                                   | 3.2                                   |  |  |  |
| Total           | \$17.08                         | 0.1                                   | 3.2                                   |  |  |  |