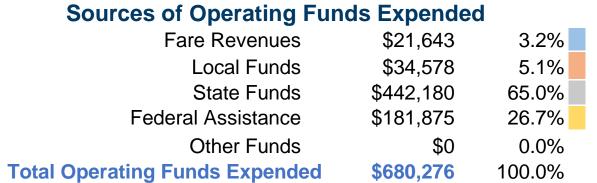

## **Summary of Operating Expenses (OE)**

\$680,276 Total Operating Expenses

#### **Sources of Capital Funds Expended**

Fare Revenues \$0
Local Funds \$0
State Funds \$0
Federal Assistance \$0
Other Funds \$0

Total Capital Funds Expended \$0