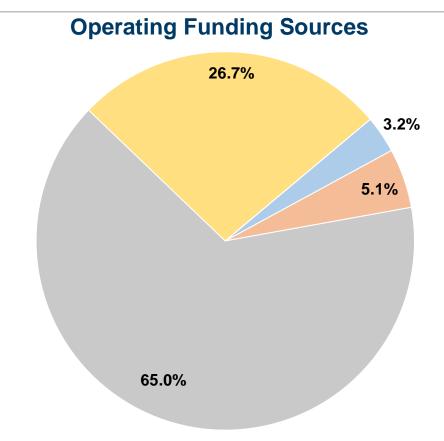

## **Summary of Operating Expenses (OE)**

\$680,276 Total Operating Expenses

#### **Sources of Capital Funds Expended**

Fare Revenues \$0
Local Funds \$0
State Funds \$0
Federal Assistance \$0
Other Funds \$0

Total Capital Funds Expended \$0