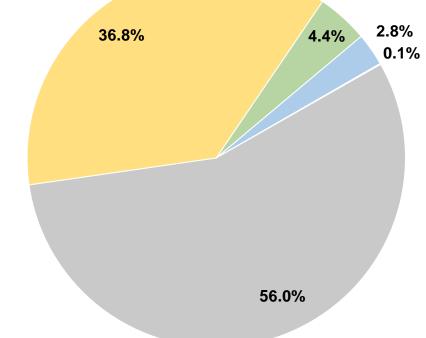

#### **Sources of Operating Funds Expended** \$18,109 Fare Revenues

2.8% Local Funds \$536 0.1% 56.0% \$363,000 State Funds Federal Assistance \$238,552 36.8%

Other Funds \$28,463 4.4% **Total Operating Funds Expended** \$648,660 100.0%