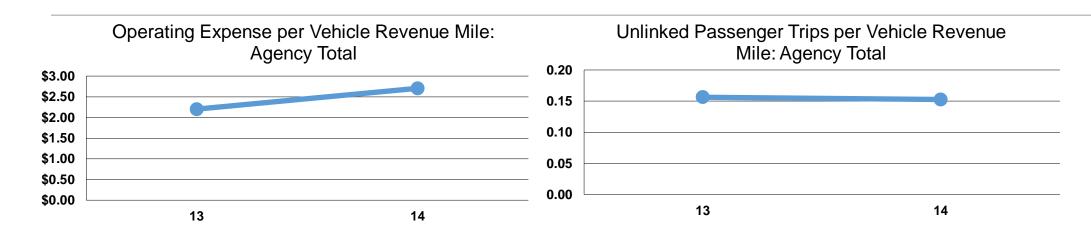

### **Service Efficiency**

| Operating Expenses per Vehicle Revenue Mile | Operating Expenses per<br>Vehicle Revenue Hour |  |  |
|---------------------------------------------|------------------------------------------------|--|--|
| \$2.70                                      | \$48.28                                        |  |  |
| \$2.70                                      | \$48.28                                        |  |  |

# **Service Effectiveness**

|                 | Operating Expenses<br>per Unlinked | Unlinked Trips per<br>Vehicle Revenue | Unlinked Trips per<br>Vehicle Revenue |
|-----------------|------------------------------------|---------------------------------------|---------------------------------------|
| Mode            | Passenger Trip                     | Mile                                  | Hour                                  |
| Demand Response | \$17.72                            | 0.2                                   | 2.7                                   |
| Total           | \$17.72                            | 0.2                                   | 2.7                                   |