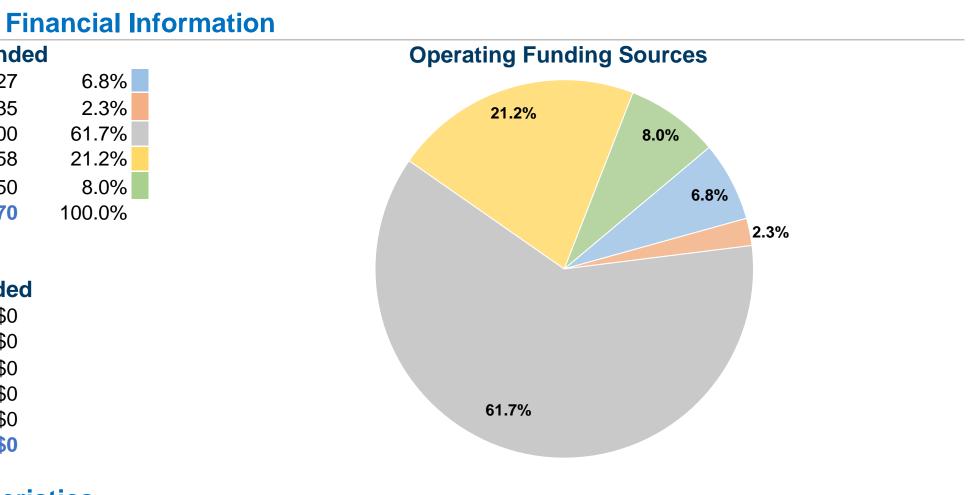

#### **Sources of Operating Funds Expended** \$40,627 Fare Revenues Local Funds \$13,935 State Funds \$368,600 \$126,858 Federal Assistance Other Funds \$47,650 **Total Operating Funds Expended** \$597,670