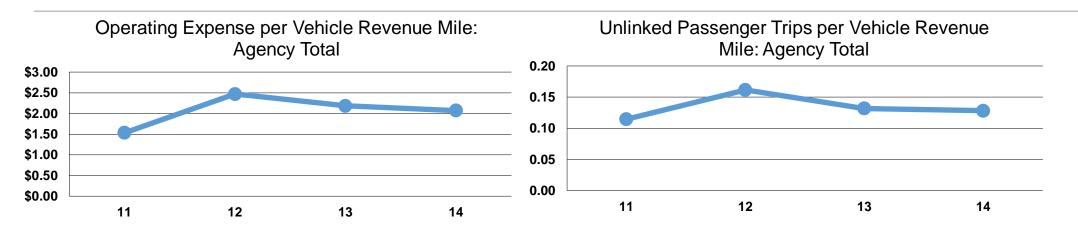

## **Service Efficiency**

| Mode            | Operating Expenses per<br>Vehicle Revenue Mile | Operating Expenses per<br>Vehicle Revenue Hour |
|-----------------|------------------------------------------------|------------------------------------------------|
| Demand Response | \$2.07                                         | \$37.85                                        |
| Total           | <b>\$2.07</b>                                  | <b>\$37.85</b>                                 |