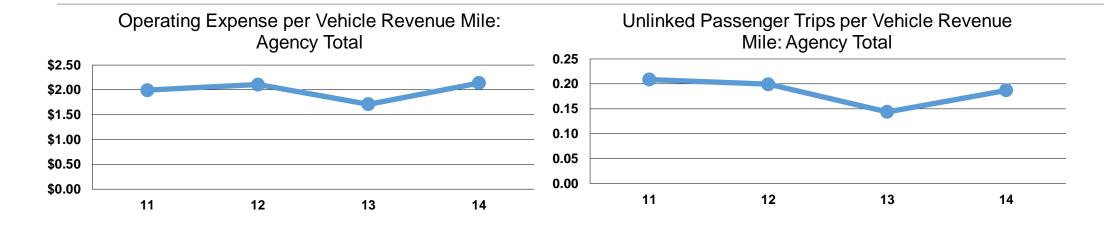

#### **Service Efficiency**

|                 |                        |                        | Operating Expenses |                |  |
|-----------------|------------------------|------------------------|--------------------|----------------|--|
|                 | Operating Expenses per | Operating Expenses per |                    | per Unlinked   |  |
| Mode            | Vehicle Revenue Mile   | Vehicle Revenue Hour   | Mode               | Passenger Trip |  |
| Demand Response | \$2.14                 | \$45.42                | Demand Response    | \$11.44        |  |
| Total           | \$2.14                 | \$45.42                | Total              | \$11.44        |  |