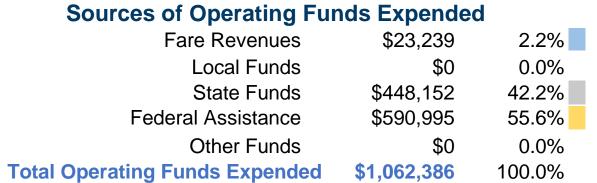

#### **Summary of Operating Expenses (OE)**

\$1,062,386 Total Operating Expenses

#### **Sources of Capital Funds Expended**

Fare Revenues \$0 Local Funds State Funds Federal Assistance \$0 \$0 Other Funds **Total Capital Funds Expended** \$0

**Service Effectiveness** 

**Unlinked Trips per** 