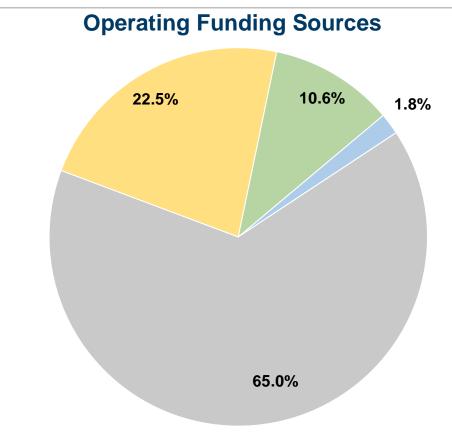

#### **Summary of Operating Expenses (OE)**

\$836,881 **Total Operating Expenses** 

#### **Vehicles Operated** at Maximum Service

|                 | Directly  | Purchased      | Operating       | Fare     | <b>Uses of Capital</b> | <b>Annual Unlinked</b> | <b>Annual Vehicle</b> | <b>Annual Vehicle</b> |
|-----------------|-----------|----------------|-----------------|----------|------------------------|------------------------|-----------------------|-----------------------|
| Mode            | Operated  | Transportation | <b>Expenses</b> | Revenues | Funds                  | Trips                  | Revenue Miles         | Revenue Hours         |
| Demand Response | 25        | -              | \$836,881       | \$15,295 | \$0                    | 45,775                 | 263,914               | 12,805                |
| Total           | <b>25</b> | -              | \$836,881       | \$15,295 | <b>\$0</b>             | 45,775                 | 263,914               | 12,805                |