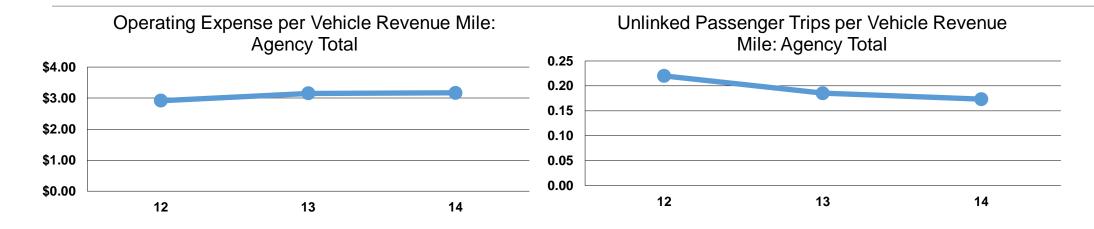

#### **Service Efficiency**

| Mode            | Operating Expenses per Vehicle Revenue Mile | Operating Expenses per<br>Vehicle Revenue Hour |
|-----------------|---------------------------------------------|------------------------------------------------|
| Demand Response | \$3.17                                      | \$65.36                                        |
| Total           | \$3 17                                      | \$65.36                                        |

## **Service Effectiveness**

|                        | Operating Expenses per Unlinked | Unlinked Trips per<br>Vehicle Revenue | Unlinked Trips per<br>Vehicle Revenue |  |  |  |
|------------------------|---------------------------------|---------------------------------------|---------------------------------------|--|--|--|
| Mode                   | Passenger Trip                  | Mile                                  | Hour                                  |  |  |  |
| <b>Demand Response</b> | \$18.28                         | 0.2                                   | 3.6                                   |  |  |  |
| Total                  | \$18.28                         | 0.2                                   | 3.6                                   |  |  |  |