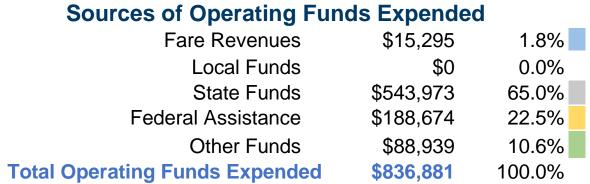

#### **Summary of Operating Expenses (OE)**

\$836,881 **Total Operating Expenses** 

#### **Sources of Capital Funds Expended**

Fare Revenues \$0 Local Funds State Funds Federal Assistance \$0 \$0 Other Funds **Total Capital Funds Expended** \$0

#### **Vehicles Operated** at Maximum Service

|                 | Directly  | Purchased      | Operating       | Fare     | <b>Uses of Capital</b> | <b>Annual Unlinked</b> | <b>Annual Vehicle</b> | <b>Annual Vehicle</b> |
|-----------------|-----------|----------------|-----------------|----------|------------------------|------------------------|-----------------------|-----------------------|
| Mode            | Operated  | Transportation | <b>Expenses</b> | Revenues | Funds                  | Trips                  | Revenue Miles         | Revenue Hours         |
| Demand Response | 25        | -              | \$836,881       | \$15,295 | \$0                    | 45,775                 | 263,914               | 12,805                |
| Total           | <b>25</b> | -              | \$836,881       | \$15,295 | <b>\$0</b>             | 45,775                 | 263,914               | 12,805                |