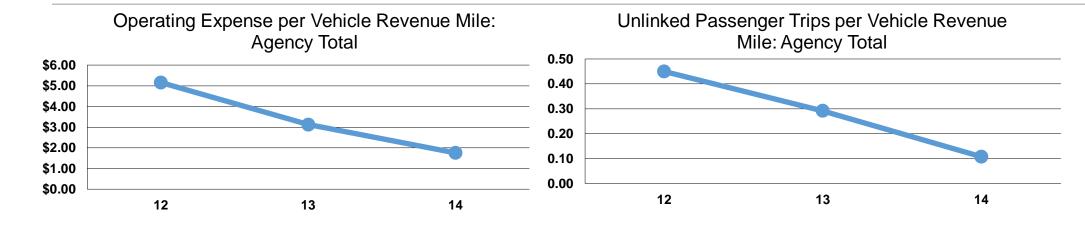

#### **Service Efficiency**

|                 | Operating Expenses per | Operating Expenses per |  |  |
|-----------------|------------------------|------------------------|--|--|
| Mode            | Vehicle Revenue Mile   | Vehicle Revenue Hour   |  |  |
| Demand Response | \$1.75                 | \$27.60                |  |  |
| Total           | \$1.75                 | \$27.60                |  |  |

# **Service Effectiveness**

|                 | Operating Expenses per Unlinked | Unlinked Trips per<br>Vehicle Revenue | Unlinked Trips per<br>Vehicle Revenue |  |  |
|-----------------|---------------------------------|---------------------------------------|---------------------------------------|--|--|
| Mode            | Passenger Trip                  | Mile                                  | Hour                                  |  |  |
| Demand Response | \$16.31                         | 0.1                                   | 1.7                                   |  |  |
| Total           | \$16.31                         | 0.1                                   | 1.7                                   |  |  |