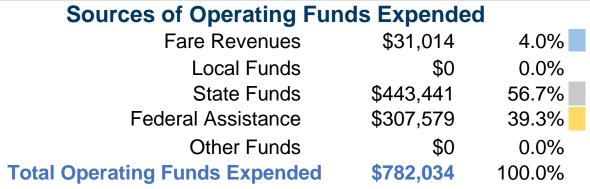

# **Summary of Operating Expenses (OE)**

\$782,034 Total Operating Expenses

#### **Sources of Capital Funds Expended**

| • • • • • • • • • • • • • • • • • • • |           |        |
|---------------------------------------|-----------|--------|
| Fare Revenues                         | \$0       | 0.0%   |
| Local Funds                           | \$0       | 0.0%   |
| State Funds                           | \$0       | 0.0%   |
| Federal Assistance                    | \$145,747 | 100.0% |
| Other Funds                           | \$0       | 0.0%   |
| <b>Total Capital Funds Expended</b>   | \$145,747 | 100.0% |
|                                       |           |        |