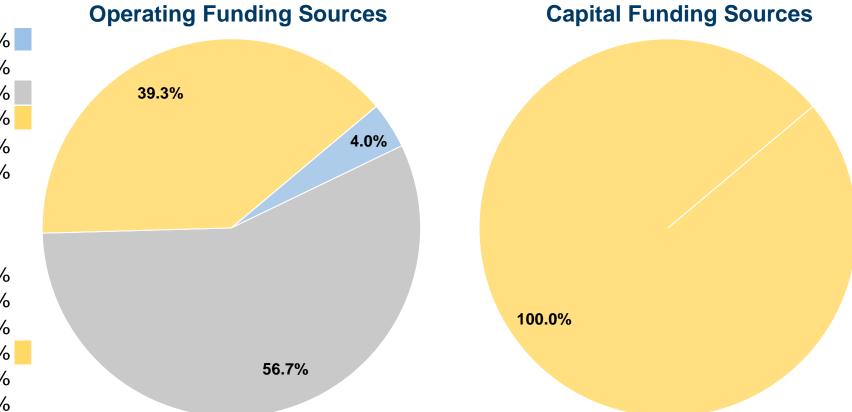

# **Summary of Operating Expenses (OE)**

\$782,034 Total Operating Expenses

#### **Sources of Capital Funds Expended**

| • • • • • • • • • • • • • • • • • • • |           |        |
|---------------------------------------|-----------|--------|
| Fare Revenues                         | \$0       | 0.0%   |
| Local Funds                           | \$0       | 0.0%   |
| State Funds                           | \$0       | 0.0%   |
| Federal Assistance                    | \$145,747 | 100.0% |
| Other Funds                           | \$0       | 0.0%   |
| <b>Total Capital Funds Expended</b>   | \$145,747 | 100.0% |
|                                       |           |        |