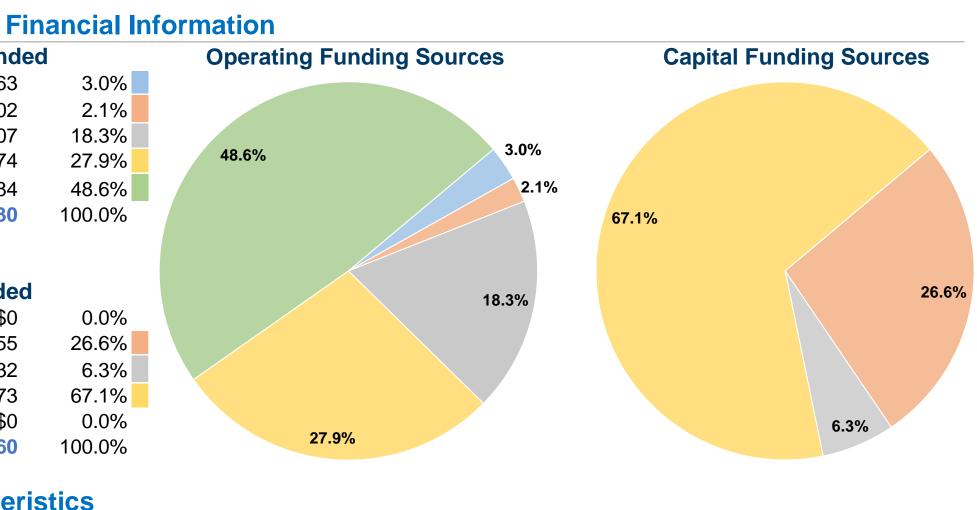

### **Sources of Operating Funds Expended** \$150,763 Fare Revenues Local Funds \$108,202

State Funds \$930,307 \$1,416,074 Federal Assistance Other Funds **Total Operating Funds Expended** 

\$2,465,684 \$5,071,030

# **Sources of Capital Funds Expended**

| Fare Revenues                | \$0       |
|------------------------------|-----------|
| Local Funds                  | \$79,055  |
| State Funds                  | \$18,632  |
| Federal Assistance           | \$199,373 |
| Other Funds                  | \$0       |
| Total Capital Funds Expended | \$297,060 |