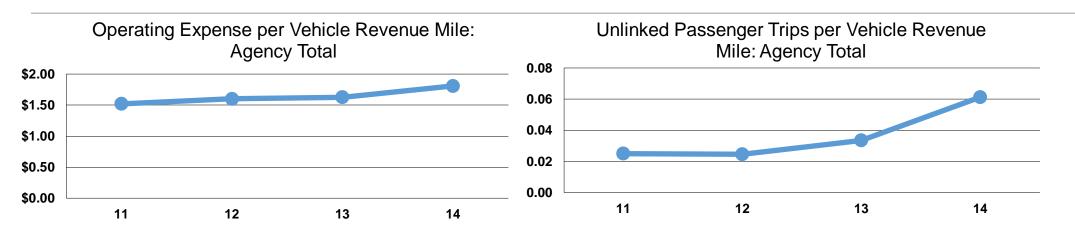

|                 | <b>Operating Expenses per</b> | <b>Operating Expenses per</b> |  |  |
|-----------------|-------------------------------|-------------------------------|--|--|
| Mode            | Vehicle Revenue Mile          | Vehicle Revenue Hour          |  |  |
| Demand Response | \$1.81                        | \$37.45                       |  |  |
| Total           | \$1.81                        | \$37.45                       |  |  |

|                 | Operating Expenses<br>per Unlinked | Unlinked Trips per<br>Vehicle Revenue | Unlinked Trips per<br>Vehicle Revenue |
|-----------------|------------------------------------|---------------------------------------|---------------------------------------|
| Mode            | Passenger Trip                     | Mile                                  | Hour                                  |
| Demand Response | \$29.52                            | 0.1                                   | 1.3                                   |
| Total           | \$29.52                            | 0.1                                   | 1.3                                   |