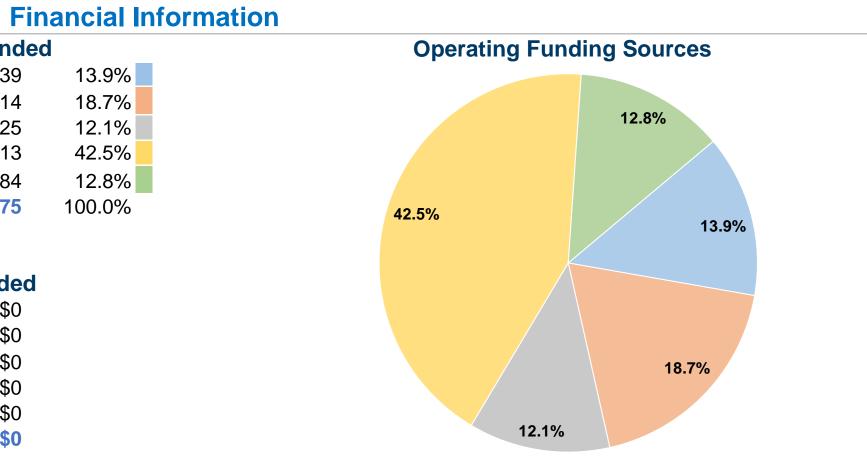

# Sources of Operating Funds ExpendedFare Revenues\$348,239Local Funds\$469,814State Funds\$303,525Federal Assistance\$1,067,713Other Funds\$321,184Total Operating Funds Expended\$2,510,475

Sources of Capital Funds Expended