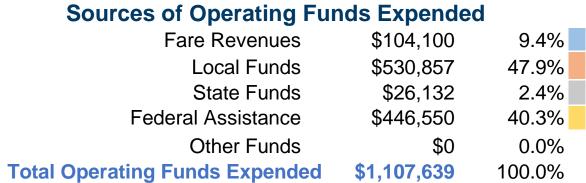

## **Summary of Operating Expenses (OE)**

**\$1,107,639 Total Operating Expenses** 

## **Financial Information**