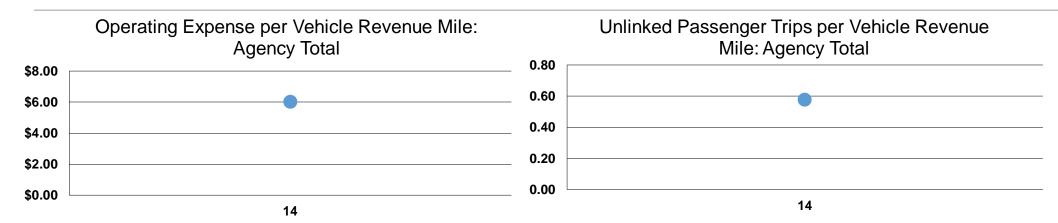

## **Service Efficiency**

| Operating Expenses per | Operating Expenses per |       | Operating Expenses per Unlinked | Unlinked Trips per<br>Vehicle Revenue | Unlinked Trips per<br>Vehicle Revenue |
|------------------------|------------------------|-------|---------------------------------|---------------------------------------|---------------------------------------|
| Vehicle Revenue Mile   | Vehicle Revenue Hour   | Mode  | Passenger Trip                  | Mile                                  | Hour                                  |
| \$6.01                 | \$91.19                | Bus   | \$10.42                         | 0.6                                   | 8.8                                   |
| \$6.01                 | \$91.19                | Total | \$10.42                         | 0.6                                   | 8.8                                   |