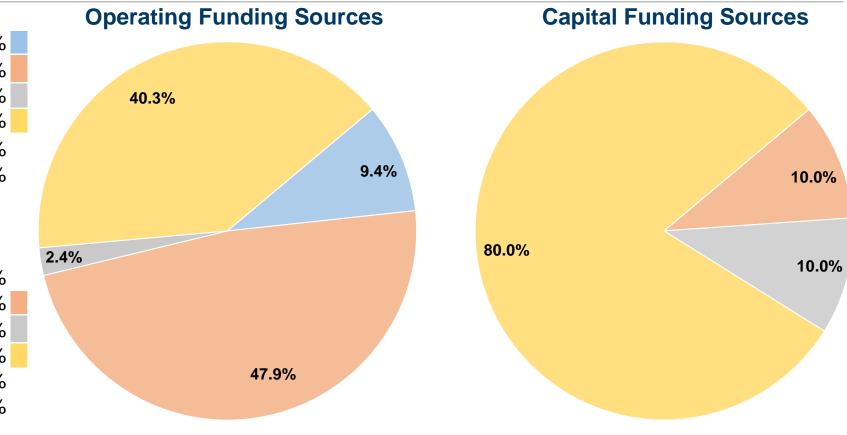

## **Financial Information**

## **Sources of Capital Funds Expended**

Fare Revenues 0.0% 10.0% Local Funds \$1,488 State Funds \$1,486 10.0% Federal Assistance \$11,892 80.0% \$0 0.0% Other Funds **Total Capital Funds Expended** \$14,866 100.0%