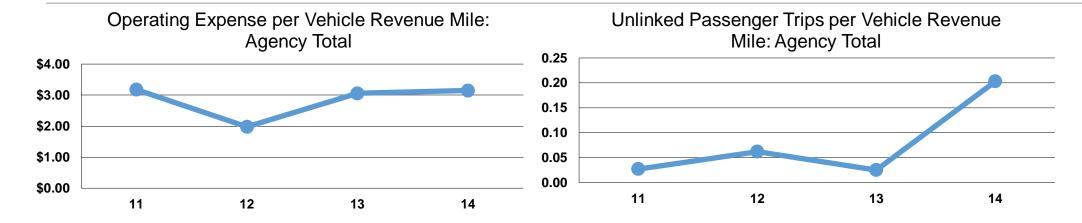

#### **Service Efficiency**

|                 | Operating Expenses per | Operating Expenses per |
|-----------------|------------------------|------------------------|
| Mode            | Vehicle Revenue Mile   | Vehicle Revenue Hour   |
| Demand Response | \$3.14                 | \$88.07                |
| Total           | \$3.14                 | \$88.07                |

### Service Effectiveness

|                 | Operating Expenses per Unlinked | Unlinked Trips per<br>Vehicle Revenue | Unlinked Trips per<br>Vehicle Revenue |
|-----------------|---------------------------------|---------------------------------------|---------------------------------------|
| Mode            | Passenger Trip                  | Mile                                  | Hour                                  |
| Demand Response | \$15.48                         | 0.2                                   | 5.7                                   |
| Total           | \$15.48                         | 0.2                                   | 5.7                                   |