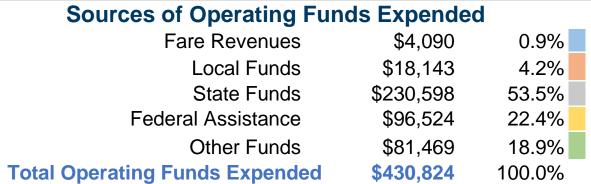

#### **Sources of Capital Funds Expended**

Fare Revenues \$0
Local Funds \$0
State Funds \$0
Federal Assistance \$0
Other Funds \$0
Total Capital Funds Expended \$0