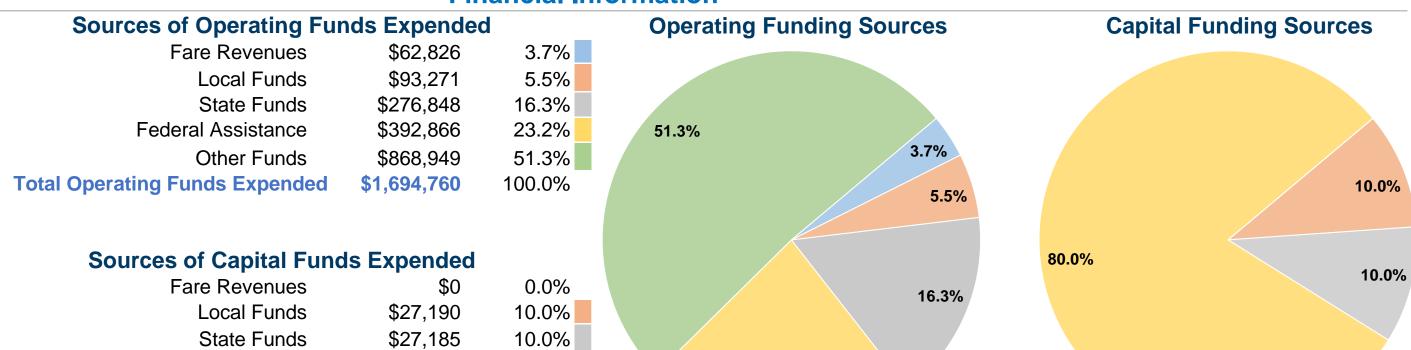

#### **Financial Information**

80.0%

0.0%

100.0%

23.2%

### **Modal Characteristics**

\$217,495

\$271,870

\$0

Federal Assistance

**Total Capital Funds Expended** 

Other Funds