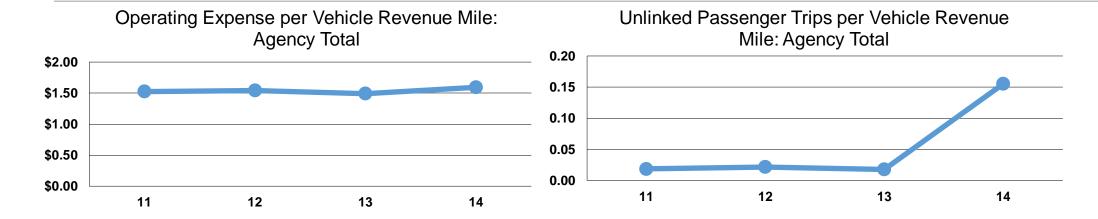

#### **Service Efficiency**

|                 | Operating Expenses per | Operating Expenses per |  |
|-----------------|------------------------|------------------------|--|
| Mode            | Vehicle Revenue Mile   | Vehicle Revenue Hour   |  |
| Demand Response | \$1.59                 | \$34.88                |  |
| Total           | \$1.59                 | \$34.88                |  |

# **Service Effectiveness**

|                 | Operating Expenses per Unlinked | Unlinked Trips per<br>Vehicle Revenue | Unlinked Trips per<br>Vehicle Revenue |
|-----------------|---------------------------------|---------------------------------------|---------------------------------------|
| Mode            | Passenger Trip                  | Mile                                  | Hour                                  |
| Demand Response | \$10.25                         | 0.2                                   | 3.4                                   |
| Total           | \$10.25                         | 0.2                                   | 3.4                                   |