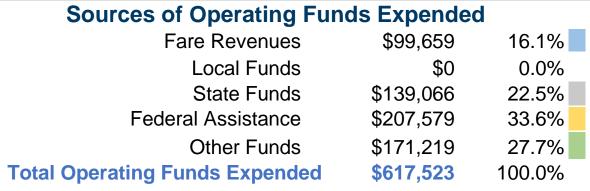

### **Summary of Operating Expenses (OE)**

\$617,523 **Total Operating Expenses** 