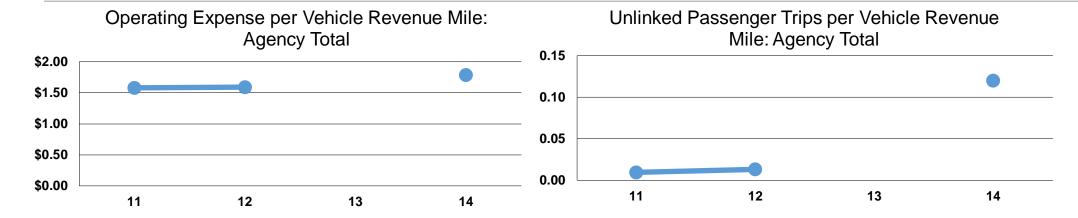

### **Service Efficiency**

| Mode            | Operating Expenses per Vehicle Revenue Mile | Operating Expenses per<br>Vehicle Revenue Hour |
|-----------------|---------------------------------------------|------------------------------------------------|
| Demand Response | \$1.64                                      | \$41.46                                        |
| Bus             | \$3.55                                      | \$41.46                                        |
| Total           | \$1.79                                      | \$41.46                                        |

#### **Service Effectiveness**

| Mode            | Operating Expenses<br>per Unlinked<br>Passenger Trip | Unlinked Trips per<br>Vehicle Revenue<br>Mile | Unlinked Trips per<br>Vehicle Revenue<br>Hour |
|-----------------|------------------------------------------------------|-----------------------------------------------|-----------------------------------------------|
| Demand Response | \$15.54                                              | 0.1                                           | 2.7                                           |
| Bus             | \$12.20                                              | 0.3                                           | 3.4                                           |
| Total           | \$14.92                                              | 0.1                                           | 2.8                                           |