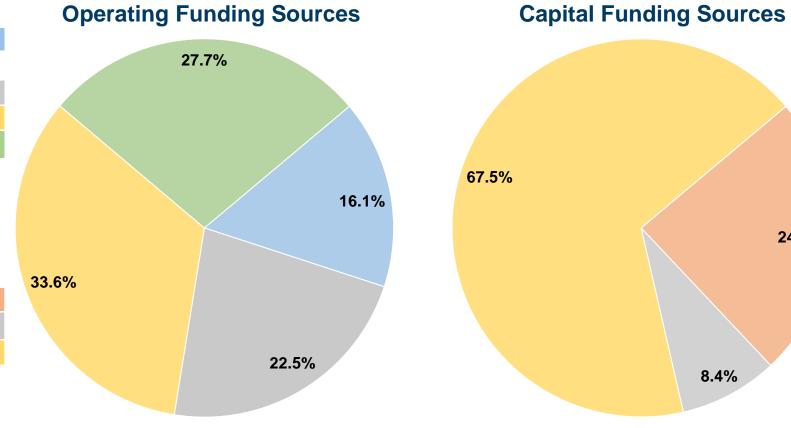

# **Sources of Capital Funds Expended**

| Courses of Capital Lands Experieda |                                                 |  |  |  |
|------------------------------------|-------------------------------------------------|--|--|--|
| \$0                                | 0.0%                                            |  |  |  |
| \$38,095                           | 24.1%                                           |  |  |  |
| \$13,340                           | 8.4%                                            |  |  |  |
| \$106,727                          | 67.5%                                           |  |  |  |
| \$0                                | 0.0%                                            |  |  |  |
| \$158,162                          | 100.0%                                          |  |  |  |
|                                    | \$0<br>\$38,095<br>\$13,340<br>\$106,727<br>\$0 |  |  |  |