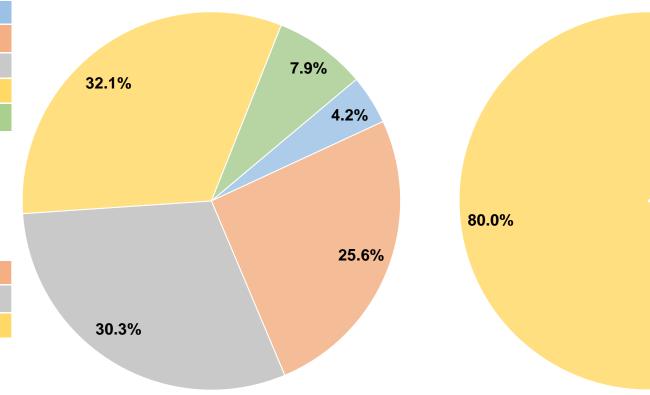

**Operating Funding Sources** 

### **Financial Information**

Fare Revenues 0.0% 13.3% Local Funds \$18,686 \$9,376 6.7% State Funds Federal Assistance 80.0% \$112,248 \$0 0.0% Other Funds **Total Capital Funds Expended** \$140,310 100.0%