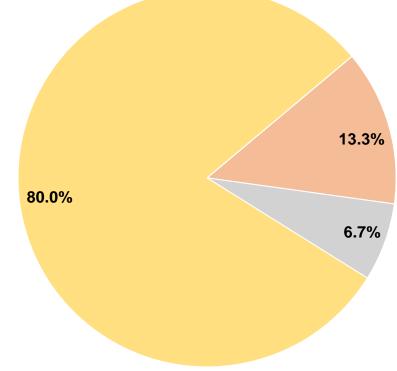

### **Financial Information**

Fare Revenues 0.0% 13.3% Local Funds \$18,686 \$9,376 6.7% State Funds Federal Assistance 80.0% \$112,248 \$0 0.0% Other Funds **Total Capital Funds Expended** \$140,310 100.0%