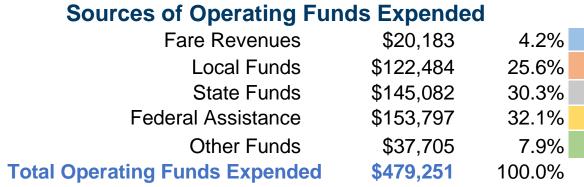

**Operating Funding Sources** 

#### **Summary of Operating Expenses (OE)**

\$479,251 **Total Operating Expenses** 