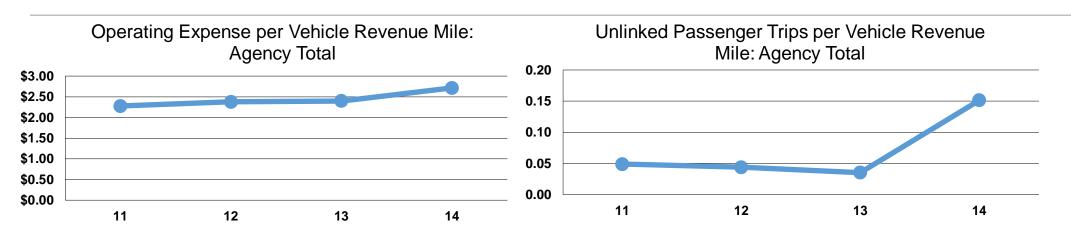

# **Service Efficiency**

| Mode            | Operating Expenses per<br>Vehicle Revenue Mile | Operating Expenses per<br>Vehicle Revenue Hour |
|-----------------|------------------------------------------------|------------------------------------------------|
| Demand Response | \$2.71                                         | \$55.48                                        |
| Total           | <b>\$2.71</b>                                  | <b>\$55.48</b>                                 |

|                 | Service Effectiveness              |                                       |                                       |  |
|-----------------|------------------------------------|---------------------------------------|---------------------------------------|--|
| Mede            | Operating Expenses<br>per Unlinked | Unlinked Trips per<br>Vehicle Revenue | Unlinked Trips per<br>Vehicle Revenue |  |
| Mode            | Passenger Trip                     | Mile                                  | Hour                                  |  |
| Demand Response | \$17.93                            | 0.2                                   | 3.1                                   |  |
| Total           | \$17.93                            | 0.2                                   | 3.1                                   |  |