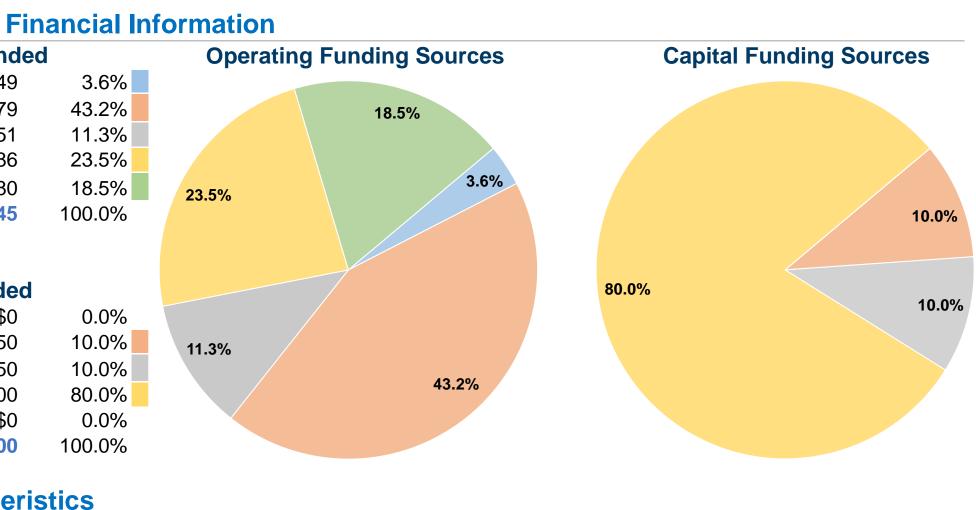

#### **Sources of Operating Funds Expended** \$26,649 Fare Revenues \$323,979 Local Funds State Funds \$84,351 Federal Assistance \$175,886

Other Funds \$138,680 **Total Operating Funds Expended** \$749,545

# **Sources of Capital Funds Expended**

| Fare Revenues                | \$0       |
|------------------------------|-----------|
| Local Funds                  | \$10,550  |
| State Funds                  | \$10,550  |
| Federal Assistance           | \$84,400  |
| Other Funds                  | \$0       |
| Total Capital Funds Expended | \$105,500 |