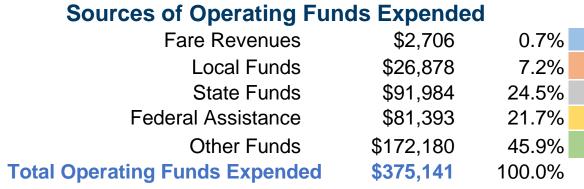

#### **Summary of Operating Expenses (OE)**

\$375,141 **Total Operating Expenses** 