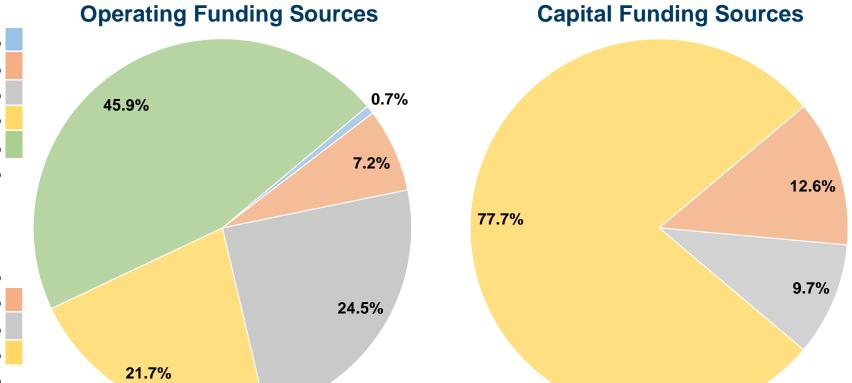

#### **Sources of Capital Funds Expended**

| -                                   | •        |        |
|-------------------------------------|----------|--------|
| Fare Revenues                       | \$0      | 0.0%   |
| Local Funds                         | \$11,871 | 12.6%  |
| State Funds                         | \$9,185  | 9.7%   |
| Federal Assistance                  | \$73,484 | 77.7%  |
| Other Funds                         | \$0      | 0.0%   |
| <b>Total Capital Funds Expended</b> | \$94,540 | 100.0% |
|                                     |          |        |