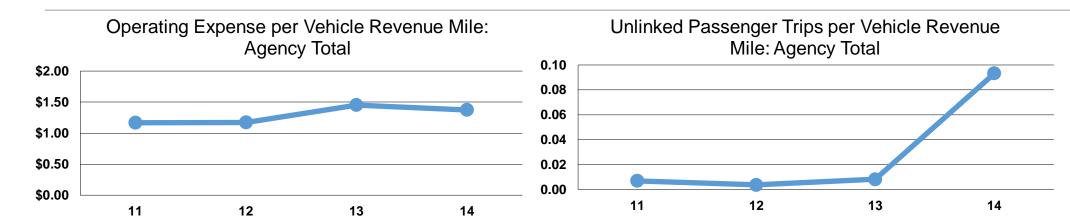

# **Service Efficiency**

|                 | Operating Expenses per | Operating Expenses per |
|-----------------|------------------------|------------------------|
| Mode            | Vehicle Revenue Mile   | Vehicle Revenue Hour   |
| Demand Response | \$1.38                 | \$34.21                |
| Total           | <b>\$1.38</b>          | \$34.21                |

# **Service Effectiveness**

| Mode            | Operating Expenses per Unlinked Passenger Trip | Unlinked Trips per<br>Vehicle Revenue<br>Mile | Unlinked Trips per<br>Vehicle Revenue<br>Hour |
|-----------------|------------------------------------------------|-----------------------------------------------|-----------------------------------------------|
| Demand Response | \$14.75                                        | 0.1                                           | 2.3                                           |
| Total           | \$14.75                                        | 0.1                                           | 2.3                                           |