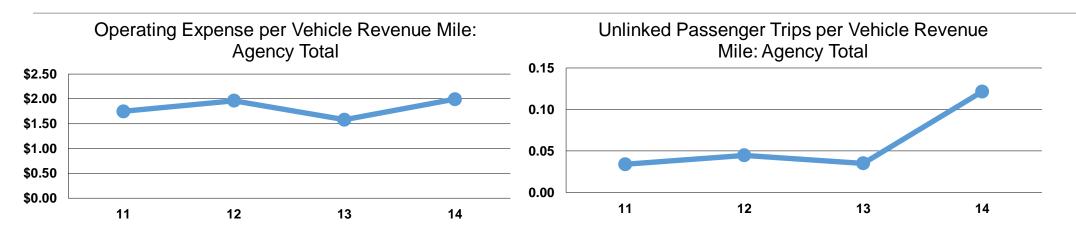

## **Service Efficiency**

| Mode            | Operating Expenses per<br>Vehicle Revenue Mile | Operating Expenses per<br>Vehicle Revenue Hour |
|-----------------|------------------------------------------------|------------------------------------------------|
| Demand Response | \$2.00<br><b>\$2.00</b>                        | \$37.05<br><b>\$37.05</b>                      |

|                 | Service Effectiveness                                |                                               |                                               |
|-----------------|------------------------------------------------------|-----------------------------------------------|-----------------------------------------------|
| Mode            | Operating Expenses<br>per Unlinked<br>Passenger Trip | Unlinked Trips per<br>Vehicle Revenue<br>Mile | Unlinked Trips per<br>Vehicle Revenue<br>Hour |
| Demand Response | \$16.40                                              | 0.1                                           | 2.3                                           |
| Total           | \$16.39                                              | 0.1                                           | 2.3                                           |