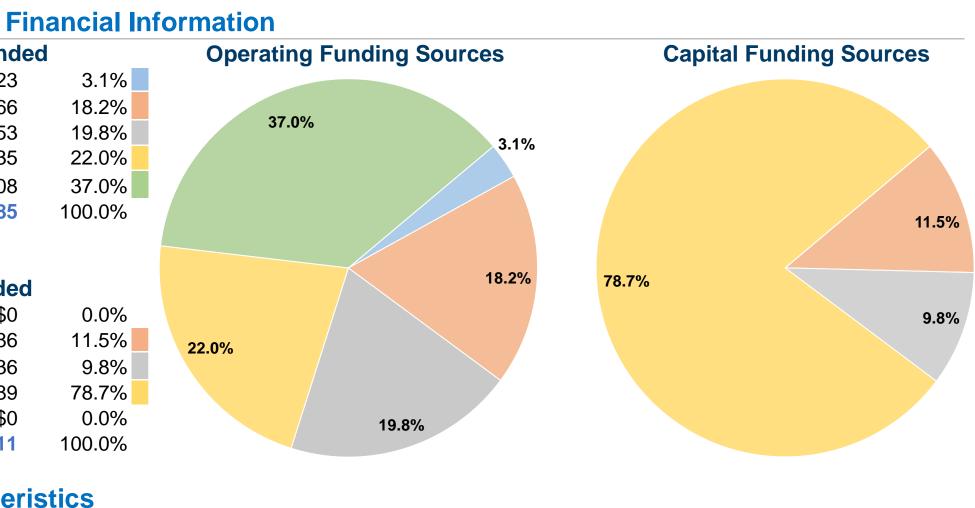

#### **Sources of Operating Funds Expended** \$20,323 Fare Revenues \$120,466 Local Funds State Funds \$130,953 \$145,635 Federal Assistance Other Funds \$245,308 **Total Operating Funds Expended** \$662,685

## **Sources of Capital Funds Expended**

| Fare Revenues                | \$0       |
|------------------------------|-----------|
| Local Funds                  | \$14,086  |
| State Funds                  | \$12,036  |
| Federal Assistance           | \$96,289  |
| Other Funds                  | \$0       |
| Total Capital Funds Expended | \$122,411 |