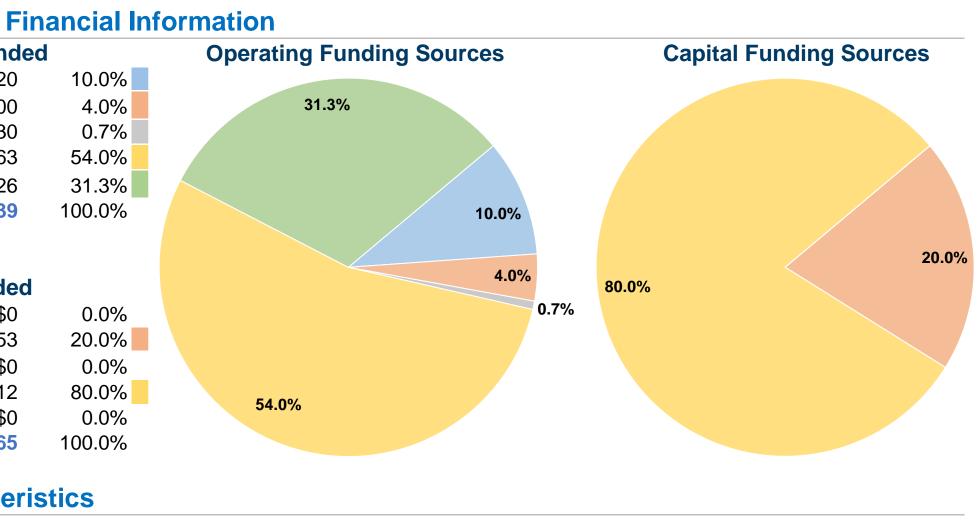

#### **Database Information**

**NTDID:** 4R05-44928 **Reporter Type:** Rural General Public Transit

| Sources of Operating Fu | nds Expended |
|-------------------------|--------------|
| Fare Revenues           | \$31,120     |
| Local Funds             | \$12,500     |
| State Funds             | \$2,230      |

Federal Assistance\$168,563Other Funds\$97,626Total Operating Funds Expended\$312,039

## **Sources of Capital Funds Expended**

| Fare Revenues                | \$0   |
|------------------------------|-------|
| Local Funds                  | \$153 |
| State Funds                  | \$0   |
| Federal Assistance           | \$612 |
| Other Funds                  | \$0   |
| Total Capital Funds Expended | \$765 |