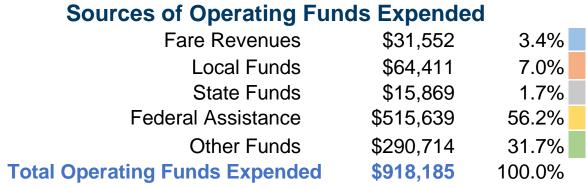

#### **Summary of Operating Expenses (OE)**

\$918,185 **Total Operating Expenses** 

### **Financial Information**

56.2%