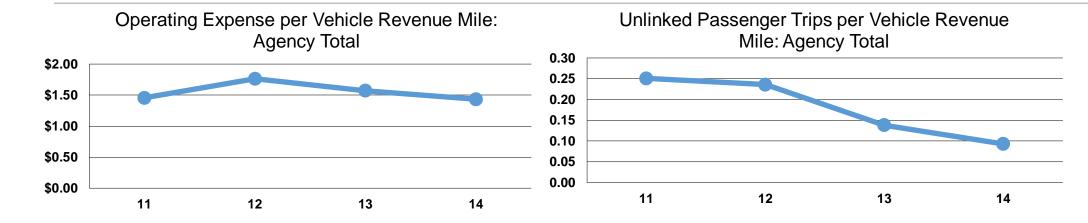

#### **Service Efficiency**

**Total** 

|                 | Operating Expenses per | Operating Expenses per |  |
|-----------------|------------------------|------------------------|--|
| Mode            | Vehicle Revenue Mile   | Vehicle Revenue Hour   |  |
| Demand Response | \$1.43                 | \$64.51                |  |
| Total           | \$1.43                 | \$64.51                |  |

## **Service Effectiveness**

|                 | Operating Expenses | Unlinked Trips per | Unlinked Trips per |
|-----------------|--------------------|--------------------|--------------------|
|                 | per Unlinked       | Vehicle Revenue    | Vehicle Revenue    |
| Mode            | Passenger Trip     | Mile               | Hour               |
| Demand Response | \$15.44            | 0.1                | 4.2                |
| Total           | \$15.44            | 0.1                | 4.2                |