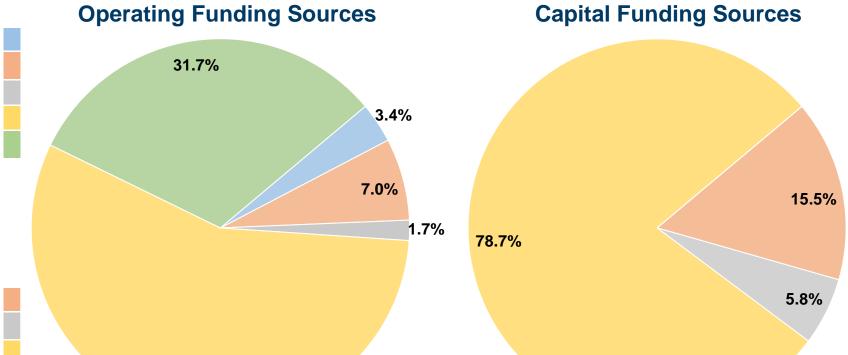

### **Financial Information**

56.2%

#### **Sources of Capital Funds Expended**

| Fare Revenues          | \$0      | 0.0%   |
|------------------------|----------|--------|
| Local Funds            | \$13,786 | 15.5%  |
| State Funds            | \$5,137  | 5.8%   |
| Federal Assistance     | \$69,794 | 78.7%  |
| Other Funds            | \$0      | 0.0%   |
| Capital Funds Expended | \$88,717 | 100.0% |
|                        |          |        |