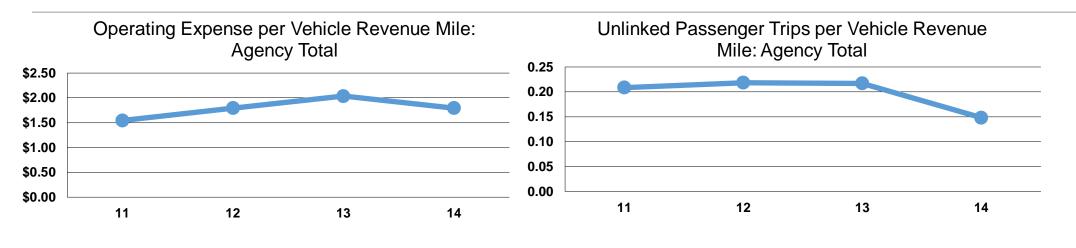

### **Performance Measures**

## **Service Efficiency**

| Mode            | Operating Expenses per<br>Vehicle Revenue Mile | Operating Expenses per<br>Vehicle Revenue Hour |  |
|-----------------|------------------------------------------------|------------------------------------------------|--|
| Demand Response | \$1.79                                         | \$34.15                                        |  |
| Total           | <b>\$1.79</b>                                  | <b>\$34.15</b>                                 |  |

|                 | Service Effectiveness                                |                                               |                                               |  |
|-----------------|------------------------------------------------------|-----------------------------------------------|-----------------------------------------------|--|
| Mode            | Operating Expenses<br>per Unlinked<br>Passenger Trip | Unlinked Trips per<br>Vehicle Revenue<br>Mile | Unlinked Trips per<br>Vehicle Revenue<br>Hour |  |
| Demand Response | \$12.10                                              | 0.1                                           | 2.8                                           |  |
| Total           | \$12.10                                              | 0.1                                           | 2.8                                           |  |