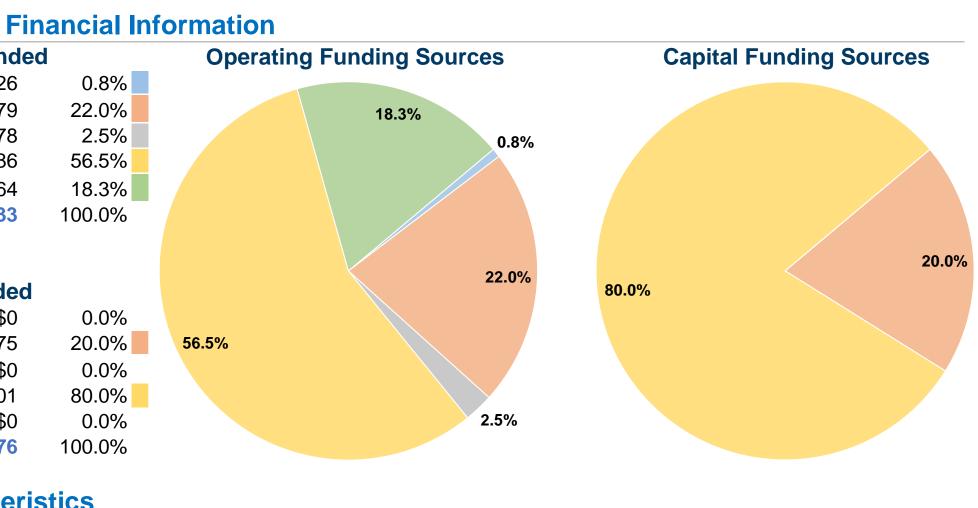

#### **Database Information**

NTDID: 4R05-40987 **Reporter Type:** Rural General Public Transit

| Sources of Operating Fund      | ls Expend |
|--------------------------------|-----------|
| Fare Revenues                  | \$3,426   |
| Local Funds                    | \$99,079  |
| State Funds                    | \$11,178  |
| Federal Assistance             | \$254,186 |
| Other Funds                    | \$82,164  |
| Total Operating Funds Expended | \$450,033 |
|                                |           |

# **Sources of Capital Funds Expended**

| Fare Revenues                | \$0      |
|------------------------------|----------|
| Local Funds                  | \$9,275  |
| State Funds                  | \$0      |
| Federal Assistance           | \$37,101 |
| Other Funds                  | \$0      |
| Total Capital Funds Expended | \$46,376 |