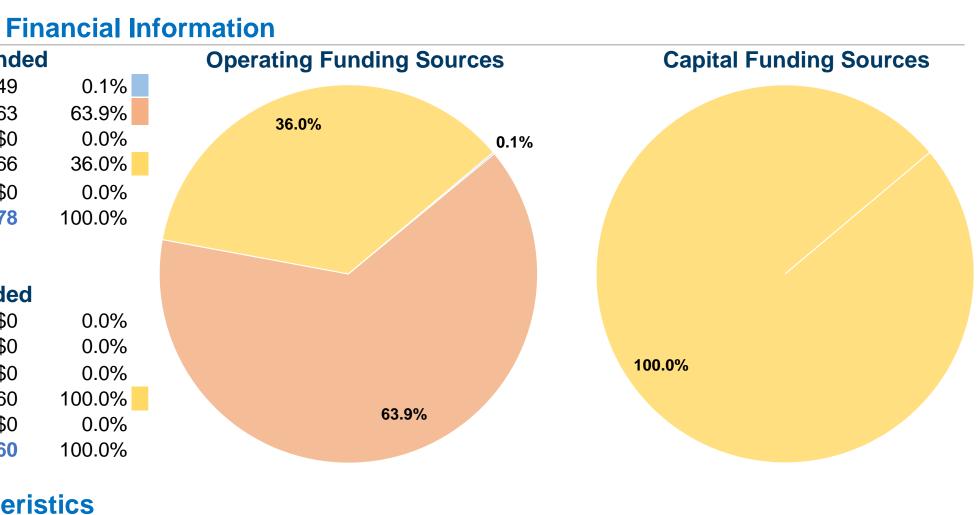

### **Sources of Operating Funds Expended** Fare Revenues \$4,249 \$1,815,063 Local Funds State Funds \$0 Federal Assistance \$1,022,366 Other Funds \$0 **Total Operating Funds Expended** \$2,841,678

# **Sources of Capital Funds Expended**

| Fare Revenues                | \$0       |
|------------------------------|-----------|
| Local Funds                  | \$0       |
| State Funds                  | \$0       |
| Federal Assistance           | \$169,360 |
| Other Funds                  | \$0       |
| Total Capital Funds Expended | \$169,360 |