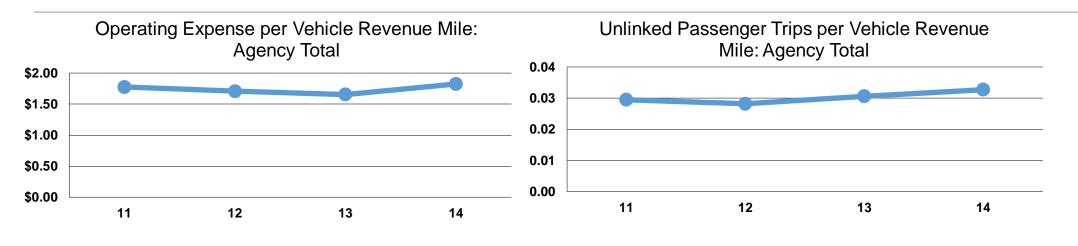

| Mode            | Operating Expenses per<br>Vehicle Revenue Mile | Operating Expenses per<br>Vehicle Revenue Hour |
|-----------------|------------------------------------------------|------------------------------------------------|
| Demand Response | \$1.82                                         | \$21.32                                        |
| Total           | <b>\$1.82</b>                                  | <b>\$21.32</b>                                 |

|                 | <b>Operating Expenses</b> | Unlinked Trips per | Unlinked Trips per |
|-----------------|---------------------------|--------------------|--------------------|
|                 | per Unlinked              | Vehicle Revenue    | Vehicle Revenue    |
| Mode            | Passenger Trip            | Mile               | Hour               |
| Demand Response | \$22.73                   | 0.1                | 0.9                |
| Total           | \$22.73                   | 0.1                | 0.9                |