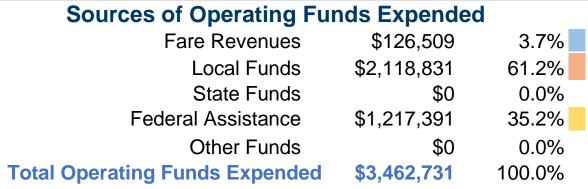

#### **Summary of Operating Expenses (OE)**

\$3,462,731 Total Operating Expenses

# **Financial Information**