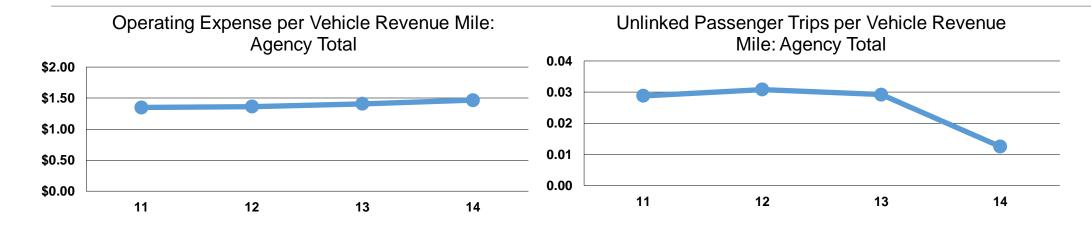

#### **Performance Measures**

#### **Service Efficiency**

|                 | Operating Expenses per | Operating Expenses per |  |
|-----------------|------------------------|------------------------|--|
| Mode            | Vehicle Revenue Mile   | Vehicle Revenue Hour   |  |
| Demand Response | \$1.47                 | \$24.98                |  |
| Total           | \$1.47                 | \$24.98                |  |

# **Service Effectiveness**

| -               | Operating Expenses per Unlinked | Unlinked Trips per<br>Vehicle Revenue | Unlinked Trips per<br>Vehicle Revenue |  |  |
|-----------------|---------------------------------|---------------------------------------|---------------------------------------|--|--|
| Mode            | Passenger Trip                  | Mile                                  | Hour                                  |  |  |
| Demand Response | \$22.78                         | 0.1                                   | 1.1                                   |  |  |
| Total .         | \$22.78                         | 0.1                                   | 1.1                                   |  |  |