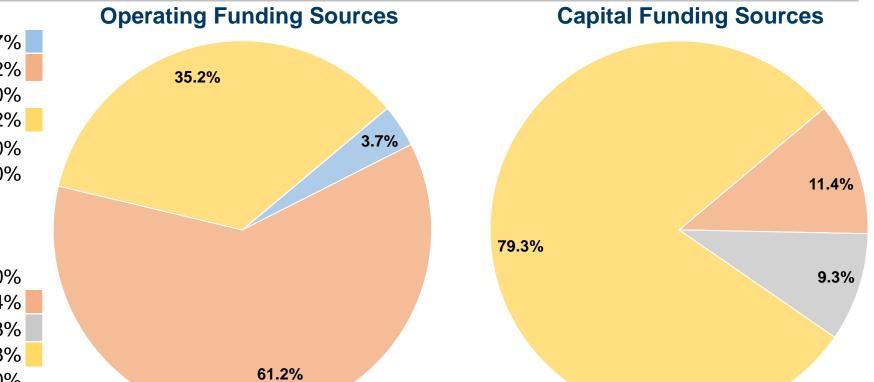

#### **Summary of Operating Expenses (OE)**

\$3,462,731 Total Operating Expenses

# **Financial Information**

#### **Sources of Capital Funds Expended**

| •                            |           |        |
|------------------------------|-----------|--------|
| Fare Revenues                | \$0       | 0.0%   |
| Local Funds                  | \$18,083  | 11.4%  |
| State Funds                  | \$14,690  | 9.3%   |
| Federal Assistance           | \$125,351 | 79.3%  |
| Other Funds                  | \$0       | 0.0%   |
| Total Capital Funds Expended | \$158,124 | 100.0% |