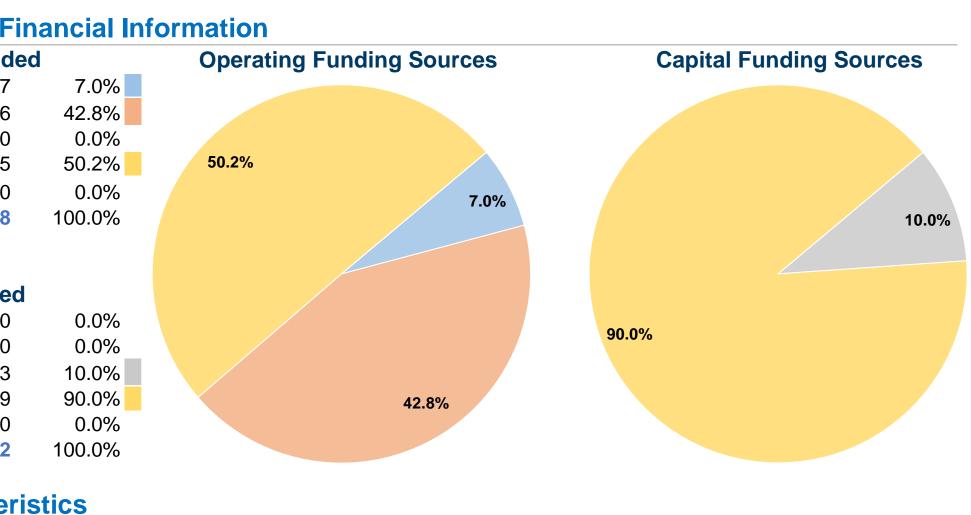

## **Owen County Fiscal Court (OCFC)**

2014 Annual Agency Profile

| <b>General Information</b>                  |                                     | Fin         |
|---------------------------------------------|-------------------------------------|-------------|
|                                             | Sources of Operating Fun            | ds Expended |
|                                             | Fare Revenues                       | \$8,117     |
| Service Consumption                         | Local Funds                         | \$49,936    |
| 4,143 Annual Unlinked Trips (UPT)           | State Funds                         | \$0         |
|                                             | Federal Assistance                  | \$58,525    |
| Service Supplied                            | Other Funds                         | \$0         |
| 100,789 Annual Vehicle Revenue Miles (VRM)  | Total Operating Funds Expended      | \$116,578   |
| 5,368 Annual Vehicle Revenue Hours (VRH)    |                                     |             |
| Summary of Operating Expenses (OE)          | Sources of Capital Fund             | s Expended  |
| \$116,578 Total Operating Expenses          | Fare Revenues                       | -<br>\$0    |
|                                             | Local Funds                         | \$0         |
| Database Information                        | State Funds                         | \$3,533     |
| NTDID: 4R04-40997                           | Federal Assistance                  | \$31,799    |
| Reporter Type: Rural General Public Transit | Other Funds                         | \$0         |
|                                             | <b>Total Capital Funds Expended</b> | \$35,332    |