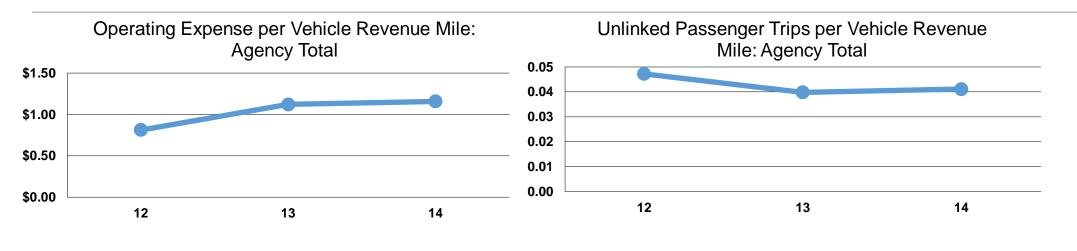

| Mode            | Operating Expenses per<br>Vehicle Revenue Mile | Operating Expenses per<br>Vehicle Revenue Hour |
|-----------------|------------------------------------------------|------------------------------------------------|
| Demand Response | \$1.16                                         | \$21.72                                        |
| Total           | <b>\$1.16</b>                                  | <b>\$21.72</b>                                 |

|                 | <b>Operating Expenses</b> | Unlinked Trips per | Unlinked Trips per |
|-----------------|---------------------------|--------------------|--------------------|
|                 | per Unlinked              | Vehicle Revenue    | Vehicle Revenue    |
| Mode            | Passenger Trip            | Mile               | Hour               |
| Demand Response | \$28.14                   | 0.0                | 0.8                |
| Total           | \$28.14                   | 0.0                | 0.8                |