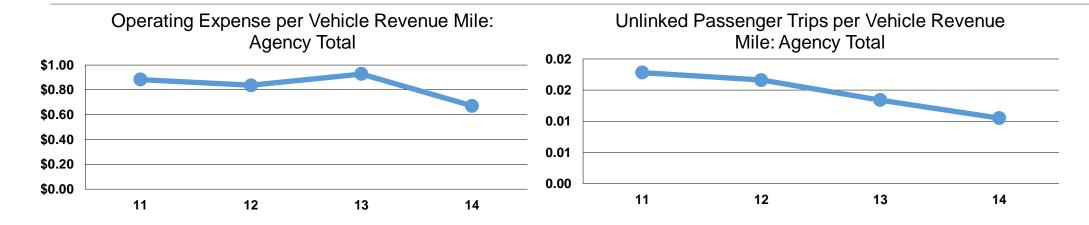

#### **Performance Measures**

### **Service Efficiency**

|                 | Operating Expenses per | Operating Expenses per |  |
|-----------------|------------------------|------------------------|--|
| Mode            | Vehicle Revenue Mile   | Vehicle Revenue Hour   |  |
| Demand Response | \$0.61                 | \$13.29                |  |
| Total           | <b>\$0.61</b>          | \$13.29                |  |

# **Service Effectiveness**

|                 | Operating Expenses per Unlinked | Unlinked Trips per<br>Vehicle Revenue | Unlinked Trips per<br>Vehicle Revenue |
|-----------------|---------------------------------|---------------------------------------|---------------------------------------|
| Mode            | Passenger Trip                  | Mile                                  | Hour                                  |
| Demand Response | \$17.49                         | 0.0                                   | 0.8                                   |
| Total           | \$17.49                         | 0.0                                   | 0.8                                   |