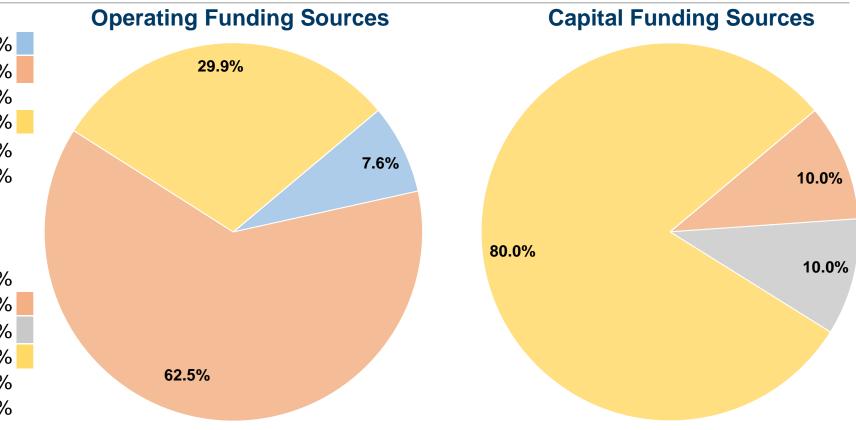

### **Financial Information**

### **Sources of Capital Funds Expended**

Fare Revenues 0.0% 10.0% Local Funds \$6,827 \$6,828 10.0% State Funds \$54,619 80.0% Federal Assistance \$0 0.0% Other Funds **Total Capital Funds Expended** \$68,274 100.0%