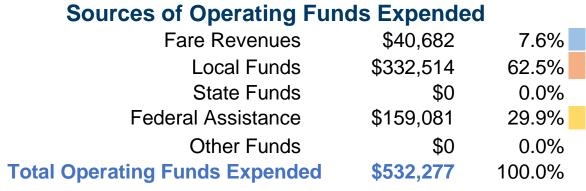

### **Summary of Operating Expenses (OE)**

**\$532,277 Total Operating Expenses** 

### **Financial Information**