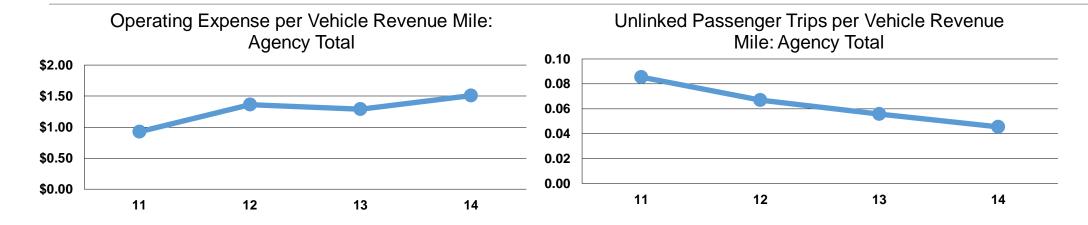

#### **Performance Measures**

## **Service Efficiency**

|                 | Operating Expenses per | Operating Expenses per |  |
|-----------------|------------------------|------------------------|--|
| Mode            | Vehicle Revenue Mile   | Vehicle Revenue Hour   |  |
| Demand Response | \$1.51                 | \$30.22                |  |
| Total           | \$1.51                 | \$30.22                |  |

# **Service Effectiveness**

|                 | Operating Expenses per Unlinked | Unlinked Trips per<br>Vehicle Revenue | Unlinked Trips per<br>Vehicle Revenue |  |  |  |
|-----------------|---------------------------------|---------------------------------------|---------------------------------------|--|--|--|
| Mode            | Passenger Trip                  | Mile                                  | Hour                                  |  |  |  |
| Demand Response | \$16.69                         | 0.1                                   | 1.8                                   |  |  |  |
| Total           | \$16.69                         | 0.1                                   | 1.8                                   |  |  |  |