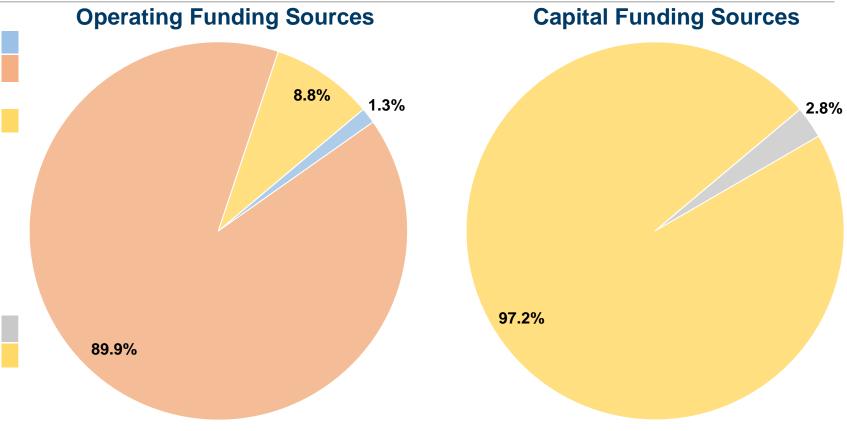

## **Financial Information**

## **Sources of Capital Funds Expended**

Fare Revenues 0.0% \$0 0.0% Local Funds State Funds 2.8% \$3,138 Federal Assistance 97.2% \$110,955 \$0 0.0% Other Funds **Total Capital Funds Expended** \$114,093 100.0%