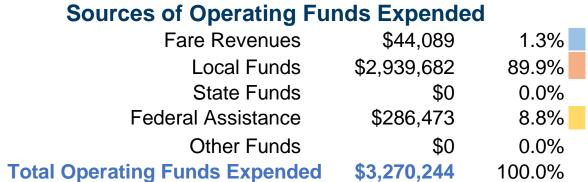

## **Summary of Operating Expenses (OE)**

**\$3,270,244 Total Operating Expenses** 

## **Financial Information**