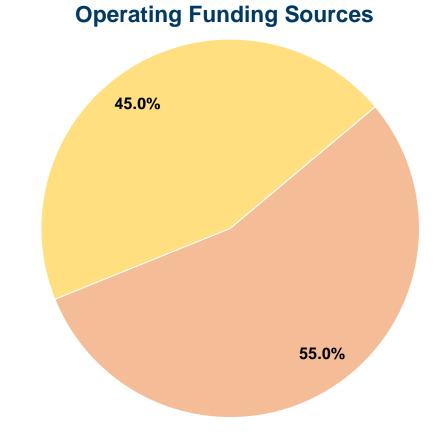

#### **Sources of Capital Funds Expended**

**Sources of Operating Funds Expended** 

Fare Revenues \$0
Local Funds \$0
State Funds \$0
Federal Assistance \$0
Other Funds \$0
Total Capital Funds Expended \$0