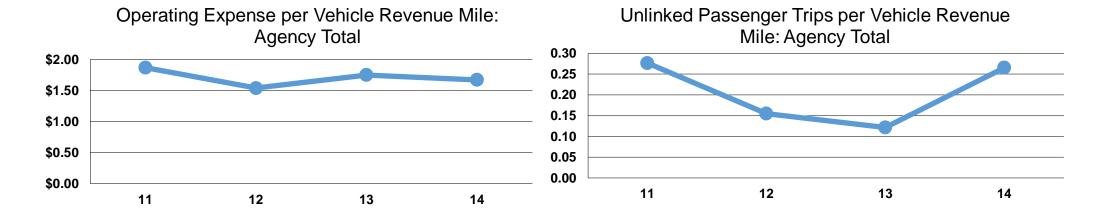

#### **Service Efficiency**

Operating Expenses per
Vehicle Revenue Mile
\$1.67
\$29.82
\$1.67
\$29.82

## Service Effectiveness

**Operating Expenses Unlinked Trips per Unlinked Trips per Vehicle Revenue Vehicle Revenue** per Unlinked **Passenger Trip** Mode Mile Hour **Demand Response** \$8.57 0.2 3.5 \$8.57 0.2 3.5 **Total** 