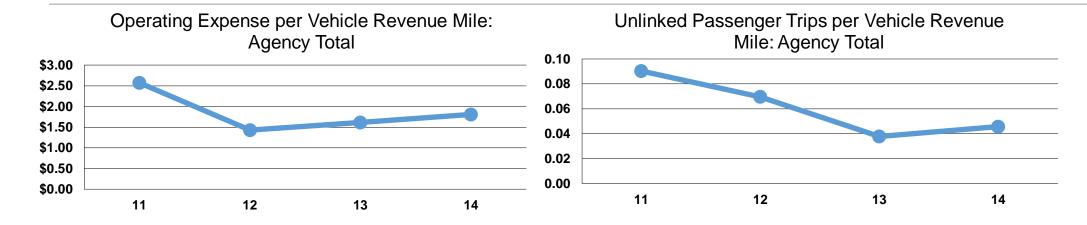

#### **Service Efficiency**

|                 | Operating Expenses per | Operating Expenses per |  |
|-----------------|------------------------|------------------------|--|
| Mode            | Vehicle Revenue Mile   | Vehicle Revenue Hour   |  |
| Demand Response | \$1.80                 | \$23.72                |  |
| Total           | \$1.80                 | \$23.72                |  |

#### **Service Effectiveness**

|                 | Operating Expenses per Unlinked | Unlinked Trips per<br>Vehicle Revenue | Unlinked Trips per<br>Vehicle Revenue |
|-----------------|---------------------------------|---------------------------------------|---------------------------------------|
| Mode            | Passenger Trip                  | Mile                                  | Hour                                  |
| Demand Response | \$39.59                         | 0.0                                   | 0.6                                   |
| Total           | \$39.59                         | 0.0                                   | 0.6                                   |