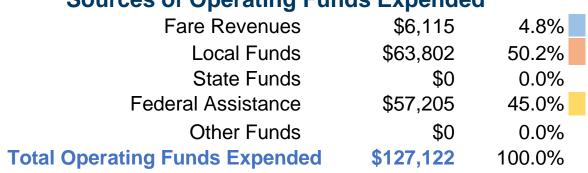

# Financial Information Sources of Operating Funds Expended

#### **Summary of Operating Expenses (OE)**

\$127,122 Total Operating Expenses