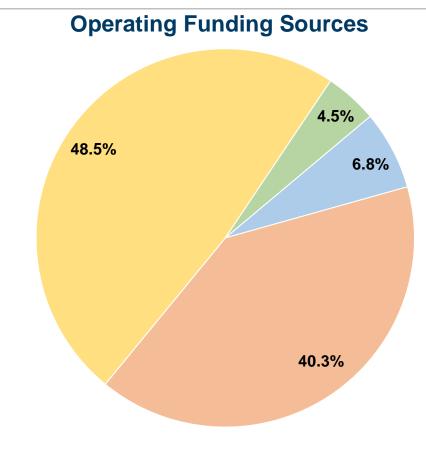

# **Financial Information**

#### **Summary of Operating Expenses (OE)**

\$185,497 Total Operating Expenses