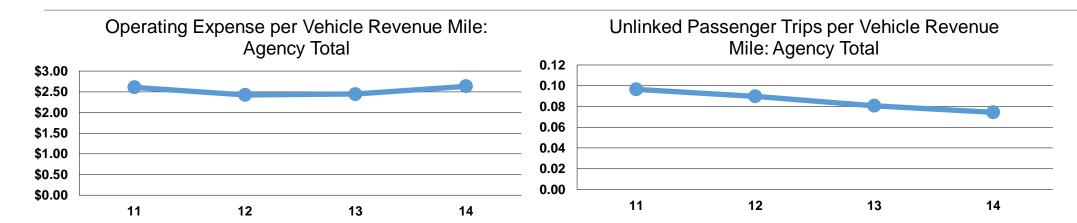

#### **Service Efficiency**

|                 | Operating Expenses per | Operating Expenses pe |  |
|-----------------|------------------------|-----------------------|--|
| Mode            | Vehicle Revenue Mile   | Vehicle Revenue Hou   |  |
| Demand Response | \$2.63                 | \$43.18               |  |
| Total           | \$2.63                 | \$43.18               |  |

# Service Effectiveness

|                 | Operating Expenses per Unlinked | Unlinked Trips per<br>Vehicle Revenue | Unlinked Trips per<br>Vehicle Revenue |
|-----------------|---------------------------------|---------------------------------------|---------------------------------------|
| Mode            | Passenger Trip                  | Mile                                  | Hour                                  |
| Demand Response | \$23.42                         | 0.1                                   | 1.8                                   |
| Total           | \$23.42                         | 0.1                                   | 1.8                                   |