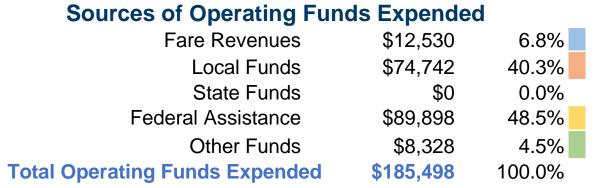

# **Financial Information**

#### **Summary of Operating Expenses (OE)**

\$185,497 Total Operating Expenses