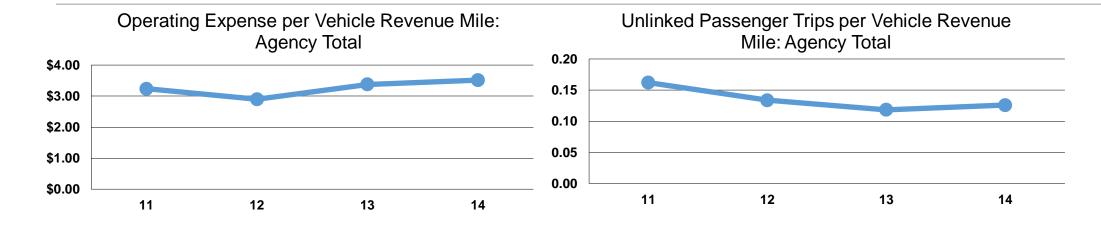

#### **Service Efficiency**

|                 | Operating Expenses per | Operating Expenses per |  |
|-----------------|------------------------|------------------------|--|
| Mode            | Vehicle Revenue Mile   | Vehicle Revenue Hour   |  |
| Demand Response | \$3.52                 | \$39.87                |  |
| Total           | <b>\$3.52</b>          | \$39.87                |  |

### **Service Effectiveness**

|                 | Operating Expenses per Unlinked | Unlinked Trips per<br>Vehicle Revenue | Unlinked Trips per<br>Vehicle Revenue |
|-----------------|---------------------------------|---------------------------------------|---------------------------------------|
| Mode            | Passenger Trip                  | Mile                                  | Hour                                  |
| Demand Response | \$22.80                         | 0.2                                   | 1.7                                   |
| Total           | \$22.80                         | 0.2                                   | 1.7                                   |