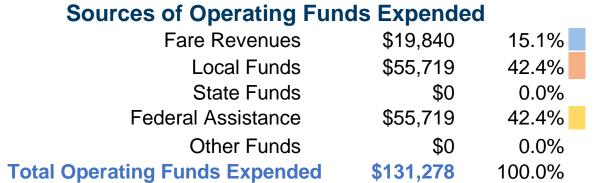

#### **Summary of Operating Expenses (OE)**

\$131,279 **Total Operating Expenses** 

#### **Sources of Capital Funds Expended**

Fare Revenues \$0 Local Funds State Funds Federal Assistance \$0 \$0 Other Funds **Total Capital Funds Expended** \$0