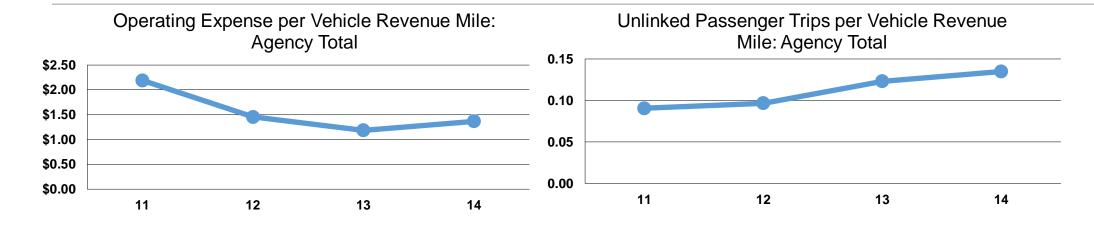

#### **Service Efficiency**

|                 |                        |                        |                 | Operating Expenses | <b>Unlinked Trips per</b> | Unlinked Trips per |
|-----------------|------------------------|------------------------|-----------------|--------------------|---------------------------|--------------------|
|                 | Operating Expenses per | Operating Expenses per |                 | per Unlinked       | Vehicle Revenue           | Vehicle Revenue    |
| Mode            | Vehicle Revenue Mile   | Vehicle Revenue Hour   | Mode            | Passenger Trip     | Mile                      | Hour               |
| Demand Response | \$1.37                 | \$20.97                | Demand Response | \$6.69             | 0.2                       | 3.1                |
| Total           | \$1.37                 | \$20.97                | Total           | \$6.69             | 0.2                       | 3.1                |