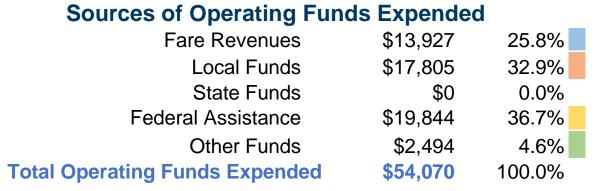

#### **Summary of Operating Expenses (OE)**

\$54,071 **Total Operating Expenses** 

#### **Sources of Capital Funds Expended**

Fare Revenues \$0 Local Funds State Funds Federal Assistance \$0 Other Funds **Total Capital Funds Expended \$0** 

**Service Effectiveness** 