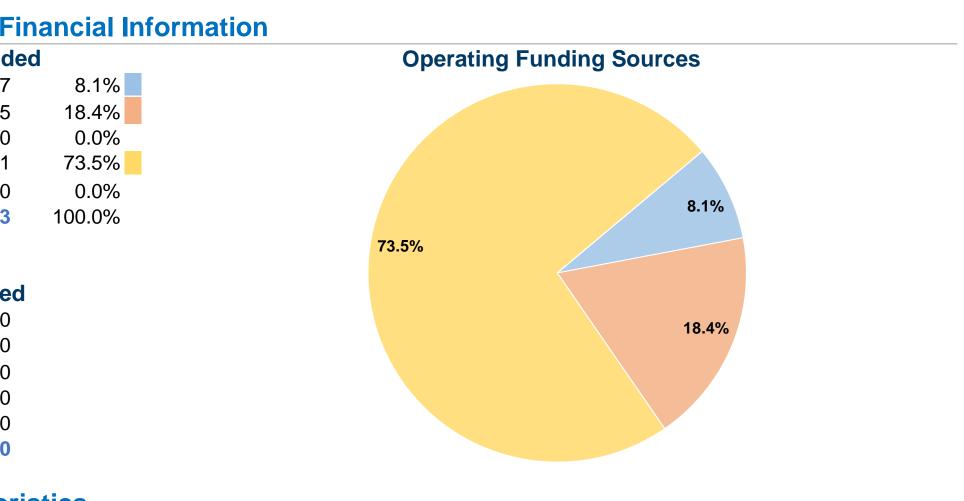

| <b>General Information</b>                                                              |                                     | Fir        |  |
|-----------------------------------------------------------------------------------------|-------------------------------------|------------|--|
|                                                                                         | Sources of Operating Funds Expended |            |  |
|                                                                                         | Fare Revenues                       | \$24,477   |  |
| Service Consumption                                                                     | Local Funds                         | \$55,315   |  |
| 27,760 Annual Unlinked Trips (UPT)                                                      | State Funds                         | \$0        |  |
|                                                                                         | Federal Assistance                  | \$221,271  |  |
| Service Supplied                                                                        | Other Funds                         | \$0        |  |
| 187,713 Annual Vehicle Revenue Miles (VRM)<br>11,738 Annual Vehicle Revenue Hours (VRH) | Total Operating Funds Expended      | \$301,063  |  |
| Summary of Operating Expenses (OE)                                                      | Sources of Capital Fund             | s Expended |  |
| \$301,063 Total Operating Expenses                                                      | Fare Revenues                       | \$0        |  |
|                                                                                         | Local Funds                         | \$0        |  |
| Database Information                                                                    | State Funds                         | \$0        |  |
| NTDID: 4R03-41133                                                                       | Federal Assistance                  | \$0        |  |
| Reporter Type: Rural General Public Transit                                             | Other Funds                         | \$0        |  |