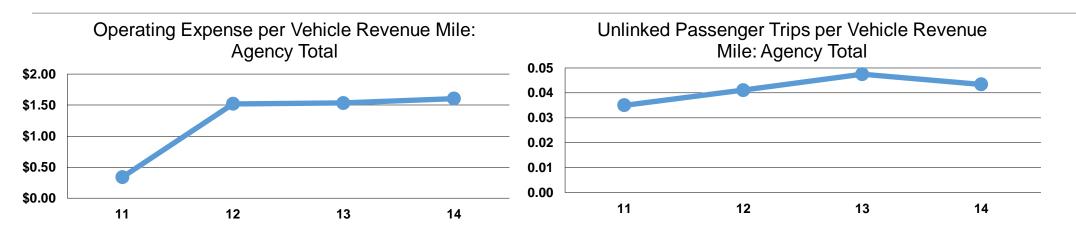

## **Service Efficiency**

| Mode            | Operating Expenses per<br>Vehicle Revenue Mile | Operating Expenses per<br>Vehicle Revenue Hour |  |
|-----------------|------------------------------------------------|------------------------------------------------|--|
| Demand Response | \$1.60                                         | \$25.65                                        |  |
| Total           | <b>\$1.60</b>                                  | <b>\$25.65</b>                                 |  |